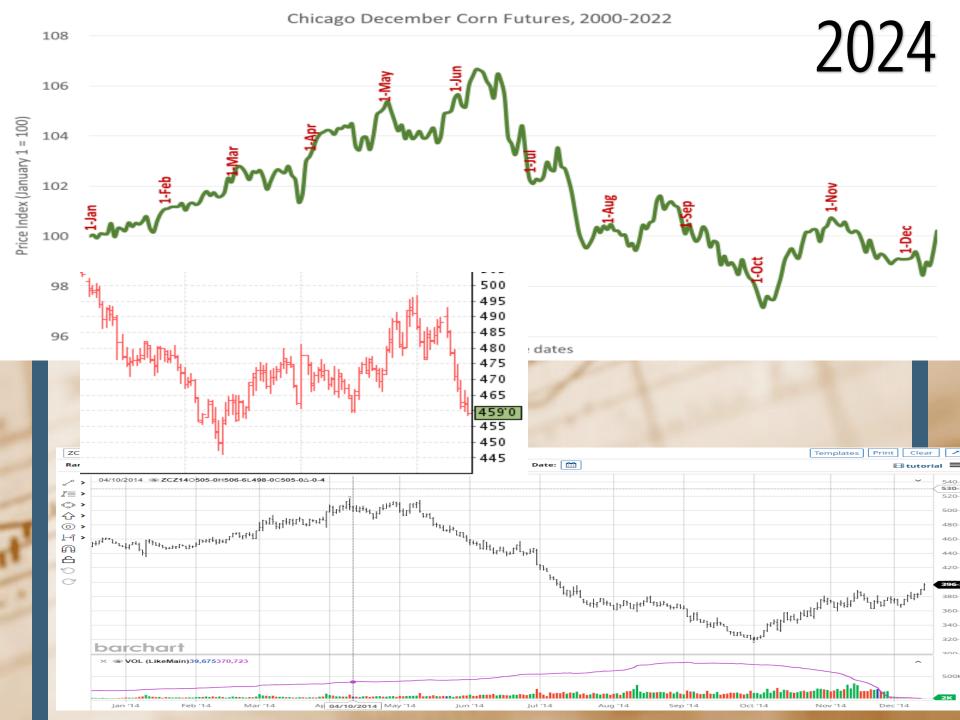

# Cash Prices for Old Crop and New Crop-Marketing Impact Factors

- · Corn:
- 9% of nation's Corn crop to plant or around 7.6 million acres, mostly in IL, IN, IA, MN, ND, SD and WI
- 80% of the time growing season markets take out Jan highs-5.02Dec, got to \$4.966 on May 15<sup>th</sup> 2024.
- 2024 Corn Bean Ratio-2.50 to 1 = support for Corn (long term is 2.41 to 1), narrowing from 2.52 last meeting
- July support at \$4.37 with resistance at \$4.75

| E       | ELEC. CO  | RN (@  | C) [10] |          | ELEC. SOYBEANS (@S) [10] ELEC. WHEAT (@W) |          |        |         | W) [10]  |         |          |         |         |         |
|---------|-----------|--------|---------|----------|-------------------------------------------|----------|--------|---------|----------|---------|----------|---------|---------|---------|
| Month   | Last      | Chg    | High    | Low      | Month                                     | Last     | Chg    | High    | Low      | Month   | Last     | Chg     | High    | Low     |
| Jul-24  | 439'2s    | -3'2   | 444'2   | 438'2    | Jul-24                                    | 1177'2s  | -1'6   | 1191'6  | 1175'2   | Jul-24  | 646'6s   | -11'4   | 664'2   | 642'6   |
| Sep-24  | 445'6s    | -2'4   | 450'6   | 445'0    | Aug-24                                    | 1174'2s  | -3'2   | 1188'2  | 1172'2   | Sep-24  | 668'4s   | -11'4   | 685'4   | 664'4   |
| Dec-24  | 459'0s    | -3'0   | 464'2   | 458'4    | Sep-24                                    | 1150'2s  | -4'2   | 1163'4  | 1148'2   | Dec-24  | 695'0s   | -10'6   | 711'0   | 691'0   |
| Mar-25  | 472'0s    |        | 476'4   | 471'4    | Nov-24                                    | 1150'4s  | -5'4   | 1164'6  | 1148'2   | Mar-25  | 714'6s   | -9'4    | 729'2   | 710'2   |
| May-25  | 479'6s    |        | 484'0   | 479'2    | Jan-25                                    | 1165'0s  | -5'2   | 1178'4  | 1162'6   | May-25  | 722'6s   | -8'2    | 735'6   | 718'2   |
| Jul-25  | 485'2s    |        | 489'6   | 485'0    | Mar-25                                    | 1167'4s  | -5'0   | 1180'6  | 1165'0   | Jul-25  | 718'6s   | -8'2    | 730'6   | 715'6   |
| Sep-25  | 472'0s    |        |         |          | May-25                                    | 1172'4s  | -5'0   | 1184'2  | 1170'0   | Sep-25  | 720'6s   | -8'2    | 731'4   | 718'4   |
| Dec-25  | 473'6s    |        |         | 473'2    | Jul-25                                    | 1178'4s  | -4'6   | 1190'4  | 1176'0   | Dec-25  | 727'4s   | -7'4    | 736'6   | 725'0   |
| ELE     | CTRONIC   | OATS   | (@O) [  | 10]      | <b>ELECTRO</b>                            | NIC SOYE | BEAN M | EAL (@S | SM) [10] | ELECTRO | NIC SOY  | BEAN (  | OIL (@B | O) [10] |
| Month   | Last      | Chg    | High    | Low      | Month                                     | Last     | Chg    | High    | Low      | Month   | Last     | Chg     | High    | Low     |
| Jul-24  | 352'4s    | -13'0  | 373'0   | 352'2    | Jul-24                                    | 359.5s   | 4.4    | 365.5   | 355.0    | Jul-24  | 43.13s   | -0.49   | 43.93   | 43.03   |
| Sep-24  | 358'0s    | -13'4  | 372'4   | 357'6    | Aug-24                                    | 354.6s   | 3.4    | 359.5   | 351.0    | Aug-24  | 43.38s   | -0.47   | 44.16   | 43.29   |
| Dec-24  | 364'6s    | -9'0   | 375'2   | 364'2    | Sep-24                                    | 351.7s   | 2.5    | 356.2   | 349.0    | Sep-24  | 43.49s   | -0.49   | 44.28   | 43.41   |
| Mar-25  | 368'4s    |        |         |          | Oct-24                                    | 350.5s   |        | 355.0   | 348.3    | Oct-24  | 43.51s   |         | 44.29   | 43.46   |
| May-25  | 374'4s    |        |         |          | Dec-24                                    | 354.2s   | 1.6    | 358.6   | 351.6    | Dec-24  | 43.76s   |         | 44.55   | 43.70   |
| Jul-25  | 379'2s    |        |         |          | Jan-25                                    | 355.3s   |        | 359.4   | 352.8    | Jan-25  | 43.98s   | -0.45   | 44.71   | 43.90   |
| Sep-25  | 391'0s    |        |         |          | Mar-25                                    | 354.3s   |        | 358.0   | 351.9    | Mar-25  | 44.23s   | -0.40   | 44.85   | 44.14   |
| Dec-25  | 397'6s    |        |         |          | May-25                                    | 353.9s   | 0.8    | 357.1   | 352.0    | May-25  | 44.49s   | -0.40   | 45.10   | 44.39   |
| ELECTRO | ONIC ROL  | JGH RI | CE (@F  | RR) [10] | ELE                                       | C. HRW W | HEAT ( | @KW) [1 | 0]       | ELEC    | . HRS WI | HEAT (@ | ] (WM@  | 10]     |
| Month   | Last      | Chg    | High    | Low      | Month                                     | Last     | Chg    | High    | Low      | Month   | Last     | Chg     | High    | Low     |
| Jul-24  | 17.415s · | -0.160 | 17.730  | 17.410   | Jul-24                                    | 676'2s   | -11'0  | 693'6   | 672'6    | Jul-24  | 712'4s   | -11'0   | 729'4   | 710'6   |
| Sep-24  | 15.470s   | 0.065  | 15.695  | 15.180   | Sep-24                                    | 690'4s   | -10'6  | 707'4   | 687'0    | Sep-24  | 721'4s   | -11'6   | 739'6   | 720'0   |
| Nov-24  | 15.560s   | 0.050  | 15.725  | 15.390   | Dec-24                                    | 710'4s   | -10'6  | 727'4   | 706'6    | Dec-24  | 737'6s   |         | 755'6   | 736'2   |
| Jan-25  | 15.670s   | 0.055  | 15.800  | 15.800   | Mar-25                                    | 724'4s   | -10'4  | 740'6   | 721'0    | Mar-25  | 750'4s   |         | 768'2   | 748'0   |
|         | 15.745s   |        |         |          | May-25                                    | 729'6s   | -9'4   | 743'6   | 725'6    | May-25  | 754'2s   |         | 760'2   | 753'4   |
| ,       | 15.955s   |        |         |          | ELEC.                                     | TRONIC C | ANOLA  | (@RS)   | [10]     | Jul-25  | 751'2s   | -14'0   | 750'2   | 749'0   |
| Jul-25  | 16.100s   | 0.065  |         |          | Month                                     | Last     | Chg    | High    | Low      |         |          |         |         |         |
|         |           |        |         |          | Jul-24                                    | 617.1s   | -10.9  | 631.1   | 615.4    |         |          |         |         |         |
|         |           |        |         |          | Nov-24                                    | 642.0s   | -9.2   | 655.0   | 640.4    |         |          |         |         |         |
|         |           |        |         |          | Jan-25                                    | 649.5s   | -7.8   | 660.4   | 648.4    |         |          |         |         |         |
|         |           |        |         |          | Mar-25                                    | 655.2s   | -6.5   | 664.8   | 654.2    |         |          |         |         |         |
|         |           |        |         |          | May-25                                    | 659.4s   | -4.3   | 664.0   | 657.8    |         |          |         |         |         |