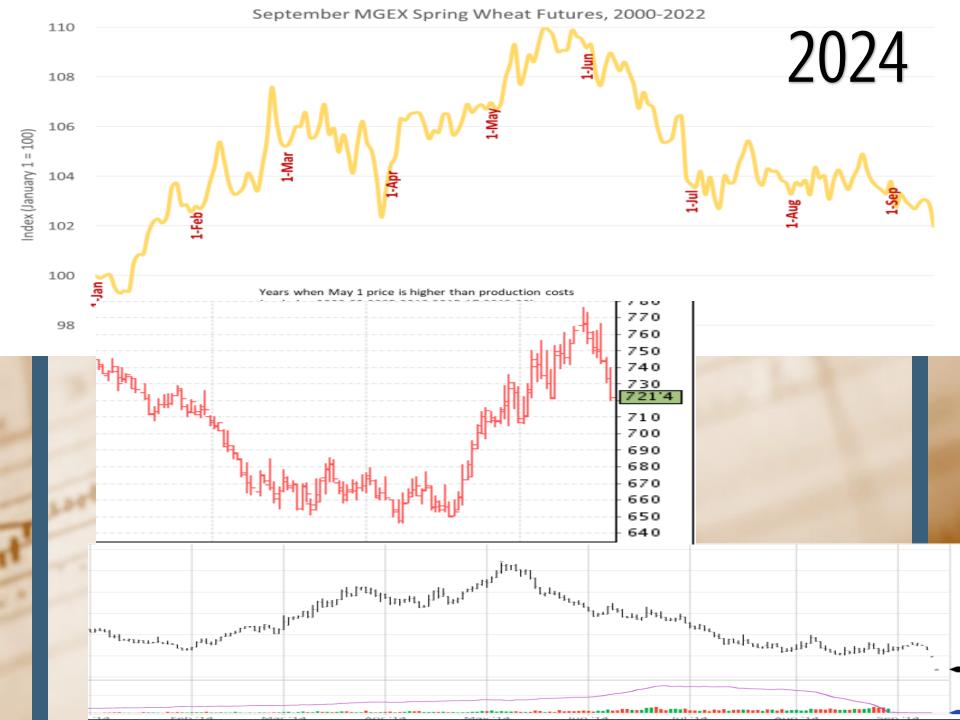

### Wheat:

- World wheat fundamentals are still bullish, but bulls need to be feed and news needs to come from Russia/Ukraine and Europe. Private estimates for Russia is severely lower
- 6% of nation's Spring Wheat crop to plant or around 648,000 acres, mostly in ND at 477,000
- 80% of the time growing season markets take out Jan highs 7.46Sept-Took out high on 5/13 at 7.50 reached new high on 5/28 at 7.762
- 2024 Wheat/Corn Ratio is 1.57 to 1 (typical is 1.7 to 1) widening from last meeting at 1.53
- July support at \$7.00 and resistance at \$7.65

| E       | ELEC. CO  | RN (@  | C) [10] |          | ELEC. SOYBEANS (@S) [10] ELEC. WHEAT (@W) |          |        |         | W) [10]  |         |          |         |         |         |
|---------|-----------|--------|---------|----------|-------------------------------------------|----------|--------|---------|----------|---------|----------|---------|---------|---------|
| Month   | Last      | Chg    | High    | Low      | Month                                     | Last     | Chg    | High    | Low      | Month   | Last     | Chg     | High    | Low     |
| Jul-24  | 439'2s    | -3'2   | 444'2   | 438'2    | Jul-24                                    | 1177'2s  | -1'6   | 1191'6  | 1175'2   | Jul-24  | 646'6s   | -11'4   | 664'2   | 642'6   |
| Sep-24  | 445'6s    | -2'4   | 450'6   | 445'0    | Aug-24                                    | 1174'2s  | -3'2   | 1188'2  | 1172'2   | Sep-24  | 668'4s   | -11'4   | 685'4   | 664'4   |
| Dec-24  | 459'0s    | -3'0   | 464'2   | 458'4    | Sep-24                                    | 1150'2s  | -4'2   | 1163'4  | 1148'2   | Dec-24  | 695'0s   | -10'6   | 711'0   | 691'0   |
| Mar-25  | 472'0s    |        | 476'4   | 471'4    | Nov-24                                    | 1150'4s  | -5'4   | 1164'6  | 1148'2   | Mar-25  | 714'6s   | -9'4    | 729'2   | 710'2   |
| May-25  | 479'6s    |        | 484'0   | 479'2    | Jan-25                                    | 1165'0s  | -5'2   | 1178'4  | 1162'6   | May-25  | 722'6s   | -8'2    | 735'6   | 718'2   |
| Jul-25  | 485'2s    |        | 489'6   | 485'0    | Mar-25                                    | 1167'4s  | -5'0   | 1180'6  | 1165'0   | Jul-25  | 718'6s   | -8'2    | 730'6   | 715'6   |
| Sep-25  | 472'0s    |        |         |          | May-25                                    | 1172'4s  | -5'0   | 1184'2  | 1170'0   | Sep-25  | 720'6s   | -8'2    | 731'4   | 718'4   |
| Dec-25  | 473'6s    |        |         | 473'2    | Jul-25                                    | 1178'4s  | -4'6   | 1190'4  | 1176'0   | Dec-25  | 727'4s   | -7'4    | 736'6   | 725'0   |
| ELE     | CTRONIC   | OATS   | (@O) [  | 10]      | <b>ELECTRO</b>                            | NIC SOYE | BEAN M | EAL (@S | SM) [10] | ELECTRO | NIC SOY  | BEAN (  | OIL (@B | O) [10] |
| Month   | Last      | Chg    | High    | Low      | Month                                     | Last     | Chg    | High    | Low      | Month   | Last     | Chg     | High    | Low     |
| Jul-24  | 352'4s    | -13'0  | 373'0   | 352'2    | Jul-24                                    | 359.5s   | 4.4    | 365.5   | 355.0    | Jul-24  | 43.13s   | -0.49   | 43.93   | 43.03   |
| Sep-24  | 358'0s    | -13'4  | 372'4   | 357'6    | Aug-24                                    | 354.6s   | 3.4    | 359.5   | 351.0    | Aug-24  | 43.38s   | -0.47   | 44.16   | 43.29   |
| Dec-24  | 364'6s    | -9'0   | 375'2   | 364'2    | Sep-24                                    | 351.7s   | 2.5    | 356.2   | 349.0    | Sep-24  | 43.49s   | -0.49   | 44.28   | 43.41   |
| Mar-25  | 368'4s    |        |         |          | Oct-24                                    | 350.5s   |        | 355.0   | 348.3    | Oct-24  | 43.51s   |         | 44.29   | 43.46   |
| May-25  | 374'4s    |        |         |          | Dec-24                                    | 354.2s   | 1.6    | 358.6   | 351.6    | Dec-24  | 43.76s   |         | 44.55   | 43.70   |
| Jul-25  | 379'2s    |        |         |          | Jan-25                                    | 355.3s   |        | 359.4   | 352.8    | Jan-25  | 43.98s   | -0.45   | 44.71   | 43.90   |
| Sep-25  | 391'0s    |        |         |          | Mar-25                                    | 354.3s   |        | 358.0   | 351.9    | Mar-25  | 44.23s   | -0.40   | 44.85   | 44.14   |
| Dec-25  | 397'6s    |        |         |          | May-25                                    | 353.9s   | 0.8    | 357.1   | 352.0    | May-25  | 44.49s   | -0.40   | 45.10   | 44.39   |
| ELECTRO | ONIC ROL  | JGH RI | CE (@F  | RR) [10] | ELE                                       | C. HRW W | HEAT ( | @KW) [1 | 0]       | ELEC    | . HRS WI | HEAT (@ | ] (WM@  | 10]     |
| Month   | Last      | Chg    | High    | Low      | Month                                     | Last     | Chg    | High    | Low      | Month   | Last     | Chg     | High    | Low     |
| Jul-24  | 17.415s · | -0.160 | 17.730  | 17.410   | Jul-24                                    | 676'2s   | -11'0  | 693'6   | 672'6    | Jul-24  | 712'4s   | -11'0   | 729'4   | 710'6   |
| Sep-24  | 15.470s   | 0.065  | 15.695  | 15.180   | Sep-24                                    | 690'4s   | -10'6  | 707'4   | 687'0    | Sep-24  | 721'4s   | -11'6   | 739'6   | 720'0   |
| Nov-24  | 15.560s   | 0.050  | 15.725  | 15.390   | Dec-24                                    | 710'4s   | -10'6  | 727'4   | 706'6    | Dec-24  | 737'6s   |         | 755'6   | 736'2   |
| Jan-25  | 15.670s   | 0.055  | 15.800  | 15.800   | Mar-25                                    | 724'4s   | -10'4  | 740'6   | 721'0    | Mar-25  | 750'4s   |         | 768'2   | 748'0   |
|         | 15.745s   |        |         |          | May-25                                    | 729'6s   | -9'4   | 743'6   | 725'6    | May-25  | 754'2s   |         | 760'2   | 753'4   |
| ,       | 15.955s   |        |         |          | ELEC.                                     | TRONIC C | ANOLA  | (@RS)   | [10]     | Jul-25  | 751'2s   | -14'0   | 750'2   | 749'0   |
| Jul-25  | 16.100s   | 0.065  |         |          | Month                                     | Last     | Chg    | High    | Low      |         |          |         |         |         |
|         |           |        |         |          | Jul-24                                    | 617.1s   | -10.9  | 631.1   | 615.4    |         |          |         |         |         |
|         |           |        |         |          | Nov-24                                    | 642.0s   | -9.2   | 655.0   | 640.4    |         |          |         |         |         |
|         |           |        |         |          | Jan-25                                    | 649.5s   | -7.8   | 660.4   | 648.4    |         |          |         |         |         |
|         |           |        |         |          | Mar-25                                    | 655.2s   | -6.5   | 664.8   | 654.2    |         |          |         |         |         |
|         |           |        |         |          | May-25                                    | 659.4s   | -4.3   | 664.0   | 657.8    |         |          |         |         |         |