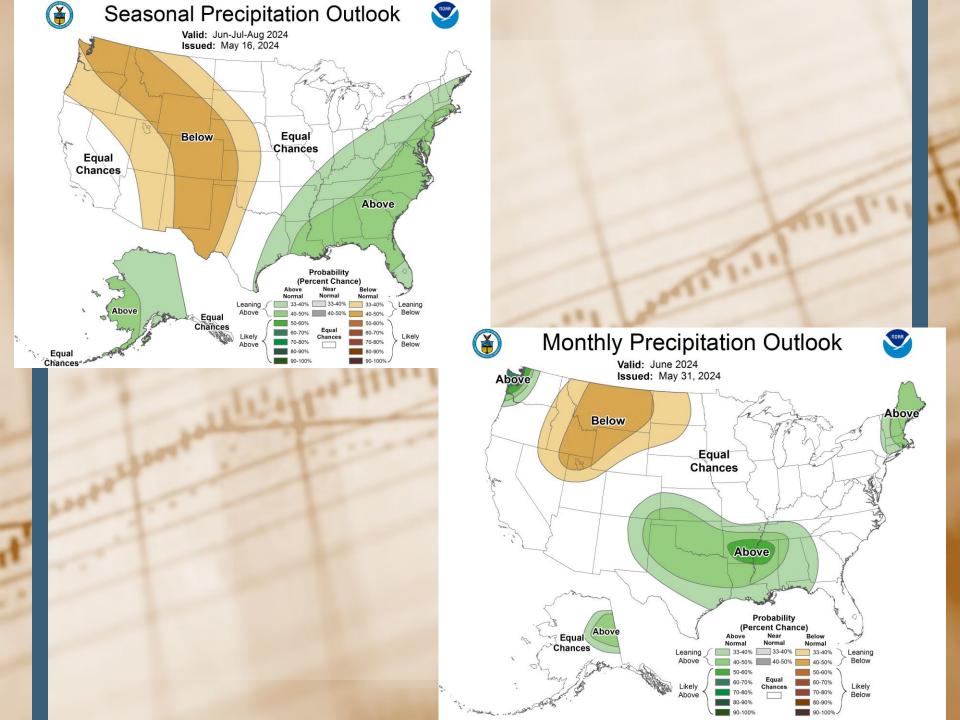

- General: Current General Market Movers
- June 12<sup>th</sup> WASDE Report
- Planting Delays, Final Planting Dates, switching crops or PP
- June rallies only happen ½ the time for commodities. Strong US Dollar
- Initial Corn Progress is highest in 5
  years which supports trendline, Corn
  72% G/E, Wheat better than expected
- Funds testing support levels. Near term chance to test highs before July is low