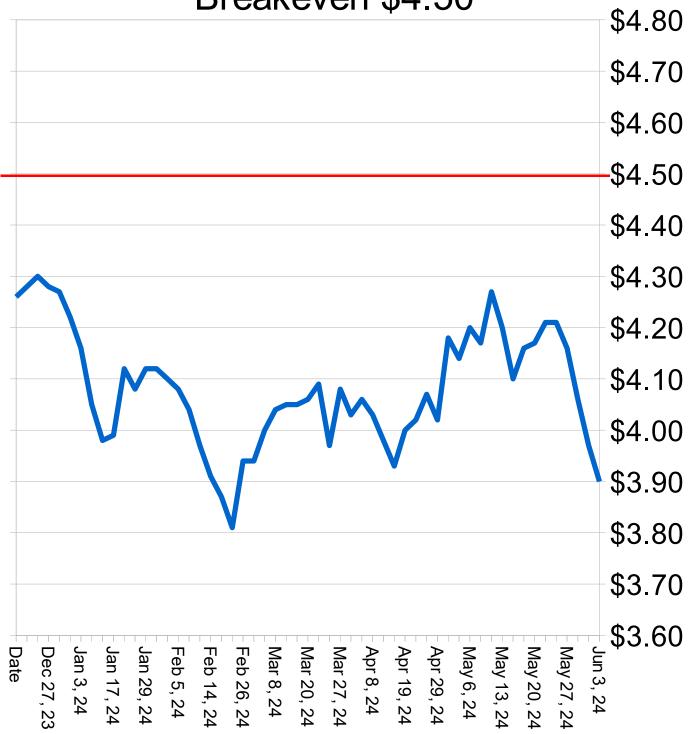

### Soybeans:

- 22% of nation's Soybean crop to plant or around 19 million acres, below expectations and 5-year average, 4 million in MN/ND
- Crush margins are under pressure
- June report is known for providing some surprises
- 80% of the time growing season markets take out Jan highs-12.37Nov got to 12.304 on May 7<sup>th</sup>, 2024
- July support \$12.00 and resistance at \$13.05