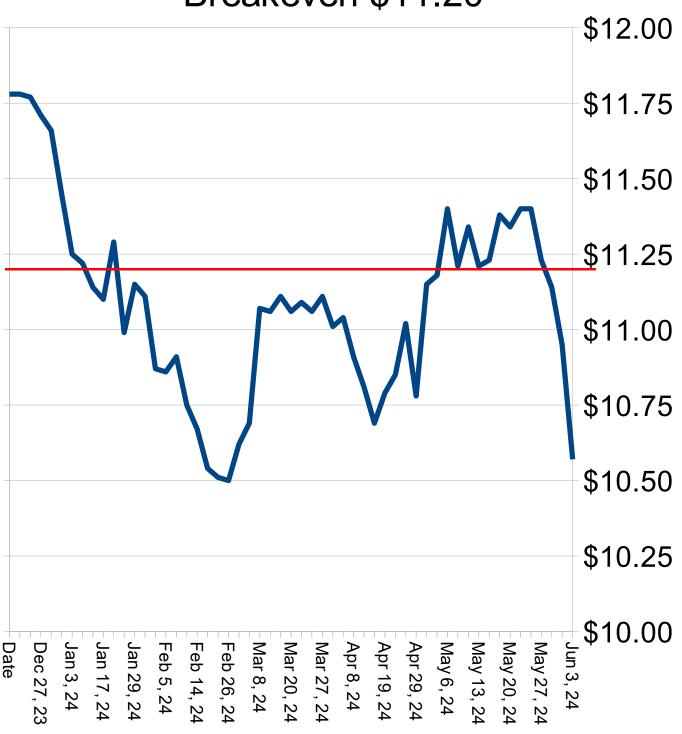

# Cash Prices for Old Crop and New Crop-Marketing Impact Factors

- · Corn:
- 9% of nation's Corn crop to plant or around 7.6 million acres, mostly in IL, IN, IA, MN, ND, SD and WI
- 80% of the time growing season markets take out Jan highs-5.02Dec, got to \$4.966 on May 15<sup>th</sup> 2024.
- 2024 Corn Bean Ratio-2.50 to 1 = support for Corn (long term is 2.41 to 1), narrowing from 2.52 last meeting
- July support at \$4.37 with resistance at \$4.75

### Wheat:

- World wheat fundamentals are still bullish, but bulls need to be feed and news needs to come from Russia/Ukraine and Europe. Private estimates for Russia is severely lower
- 6% of nation's Spring Wheat crop to plant or around 648,000 acres, mostly in ND at 477,000
- 80% of the time growing season markets take out Jan highs 7.46Sept-Took out high on 5/13 at 7.50 reached new high on 5/28 at 7.762
- 2024 Wheat/Corn Ratio is 1.57 to 1 (typical is 1.7 to 1) widening from last meeting at 1.53
- July support at \$7.00 and resistance at \$7.65