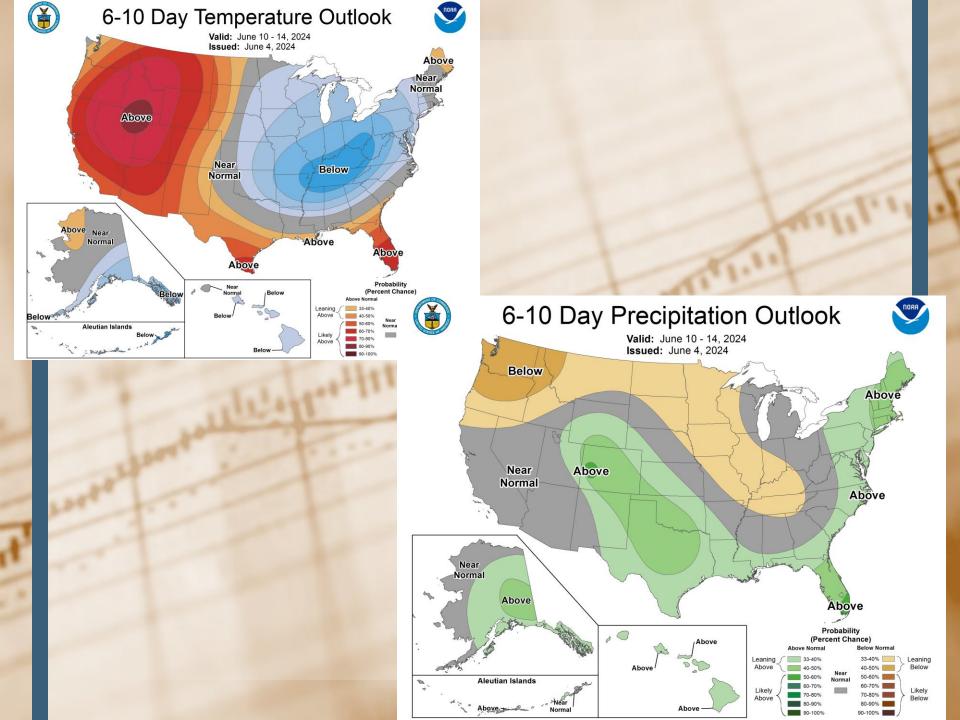

- General: Current General Market Movers
- June 12<sup>th</sup> WASDE Report
- Planting Delays, Final Planting Dates, switching crops or PP
- June rallies only happen ½ the time for commodities. Strong US Dollar
- Initial Corn Progress is highest in 5
  years which supports trendline, Corn
  72% G/E, Wheat better than expected
- Funds testing support levels. Near term chance to test highs before July is low