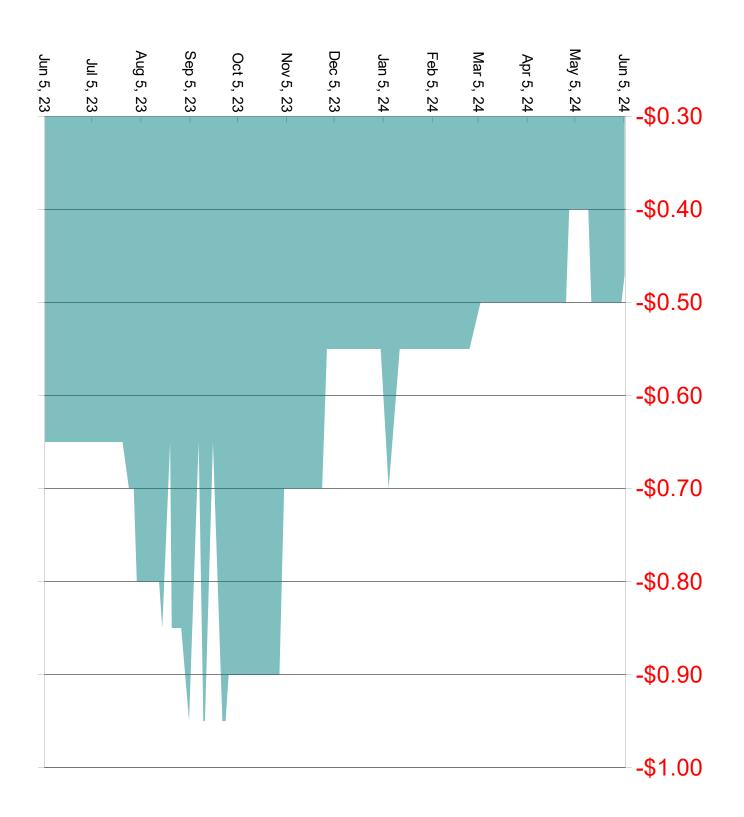

# Cash Prices for Old Crop and New Crop-Marketing Impact Factors

- · Corn:
- 9% of nation's Corn crop to plant or around 7.6 million acres, mostly in IL, IN, IA, MN, ND, SD and WI
- 80% of the time growing season markets take out Jan highs-5.02Dec, got to \$4.966 on May 15<sup>th</sup> 2024.
- 2024 Corn Bean Ratio-2.50 to 1 = support for Corn (long term is 2.41 to 1), narrowing from 2.52 last meeting
- July support at \$4.37 with resistance at \$4.75

### Soybeans:

- 22% of nation's Soybean crop to plant or around 19 million acres, below expectations and 5-year average, 4 million in MN/ND
- Crush margins are under pressure
- June report is known for providing some surprises
- 80% of the time growing season markets take out Jan highs-12.37Nov got to 12.304 on May 7<sup>th</sup>, 2024
- July support \$12.00 and resistance at \$13.05

### Wheat:

- World wheat fundamentals are still bullish, but bulls need to be feed and news needs to come from Russia/Ukraine and Europe. Private estimates for Russia is severely lower
- 6% of nation's Spring Wheat crop to plant or around 648,000 acres, mostly in ND at 477,000
- 80% of the time growing season markets take out Jan highs 7.46Sept-Took out high on 5/13 at 7.50 reached new high on 5/28 at 7.762
- 2024 Wheat/Corn Ratio is 1.57 to 1 (typical is 1.7 to 1) widening from last meeting at 1.53
- July support at \$7.00 and resistance at \$7.65