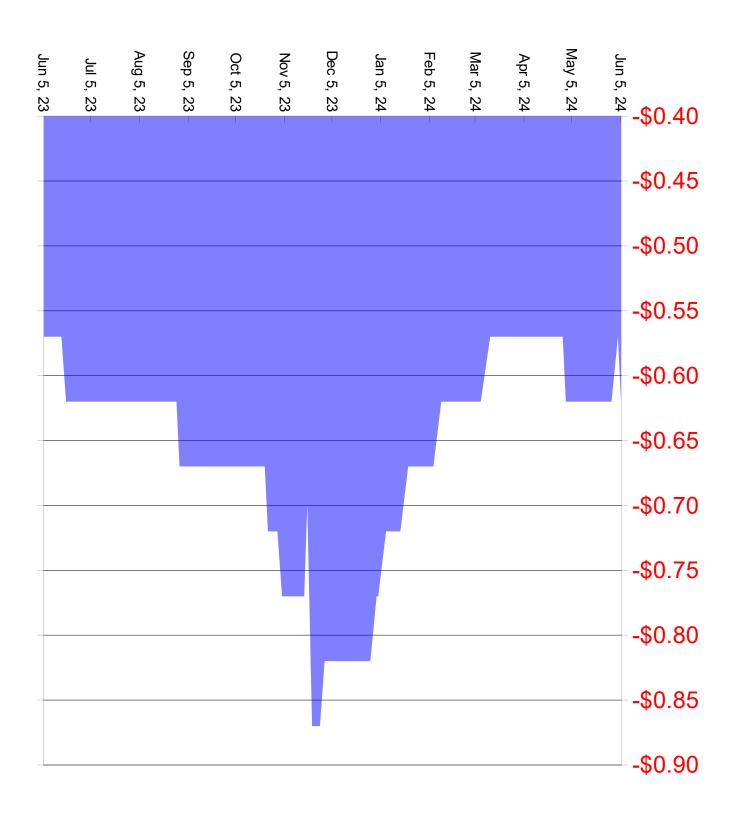

## Cost of Capital-Corn- July Futures-\$4.40, Dec Futures \$4.61

|                                              | Jan | Feb | Mar | Apr | May | Jun  | Jul                 | Aug    | Sep    | Oct    | Nov                 | Dec                 |
|----------------------------------------------|-----|-----|-----|-----|-----|------|---------------------|--------|--------|--------|---------------------|---------------------|
| Today's Price                                |     |     |     |     |     | 4.05 | 5 <mark>4.10</mark> | ) 4.17 | 7 4.21 | L 4.21 | . <mark>4.31</mark> | . <mark>4.36</mark> |
| Interest Rate                                |     |     |     |     |     |      | 8.50%               | 8.50%  | 8.50%  | 8.50%  | 8.50%               | 8.50%               |
| Months to Hold                               |     |     |     |     |     |      | 1                   | L 2    | 2 3    | 3 4    | ļ 5                 | 6                   |
| To break even on interest only you need cash |     |     |     |     |     |      | 4.03                | 3 4.06 | 5 4.09 | 9 4.12 | 2 4.15              | 4.18                |