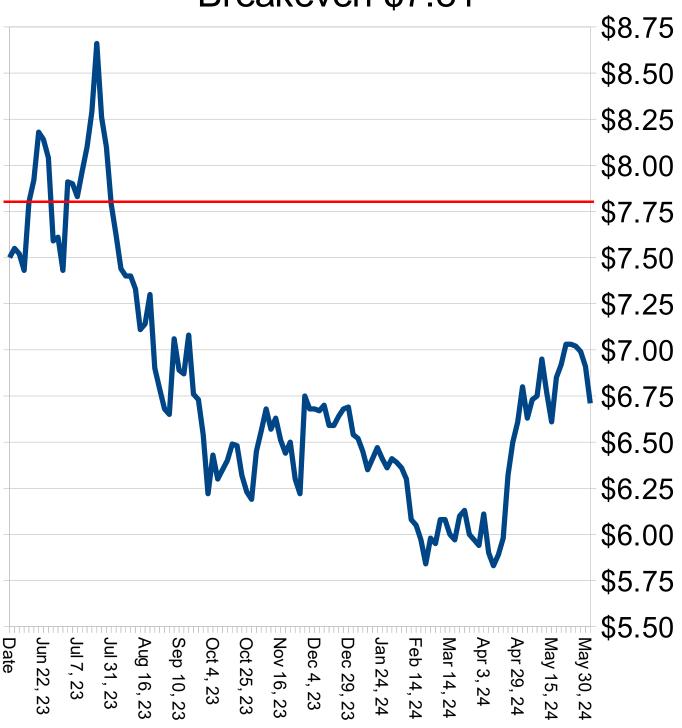

## Cost of Capital-Corn- July Futures-\$4.40, Dec Futures \$4.61

|                                              | Jan | Feb | Mar | Apr | May | Jun  | Jul                 | Aug    | Sep    | Oct    | Nov                 | Dec                 |
|----------------------------------------------|-----|-----|-----|-----|-----|------|---------------------|--------|--------|--------|---------------------|---------------------|
| Today's Price                                |     |     |     |     |     | 4.05 | 5 <mark>4.10</mark> | ) 4.17 | 7 4.21 | L 4.21 | . <mark>4.31</mark> | . <mark>4.36</mark> |
| Interest Rate                                |     |     |     |     |     |      | 8.50%               | 8.50%  | 8.50%  | 8.50%  | 8.50%               | 8.50%               |
| Months to Hold                               |     |     |     |     |     |      | 1                   | L 2    | 2 3    | 3 4    | ļ 5                 | 6                   |
| To break even on interest only you need cash |     |     |     |     |     |      | 4.03                | 3 4.06 | 5 4.09 | 9 4.12 | 2 4.15              | 4.18                |