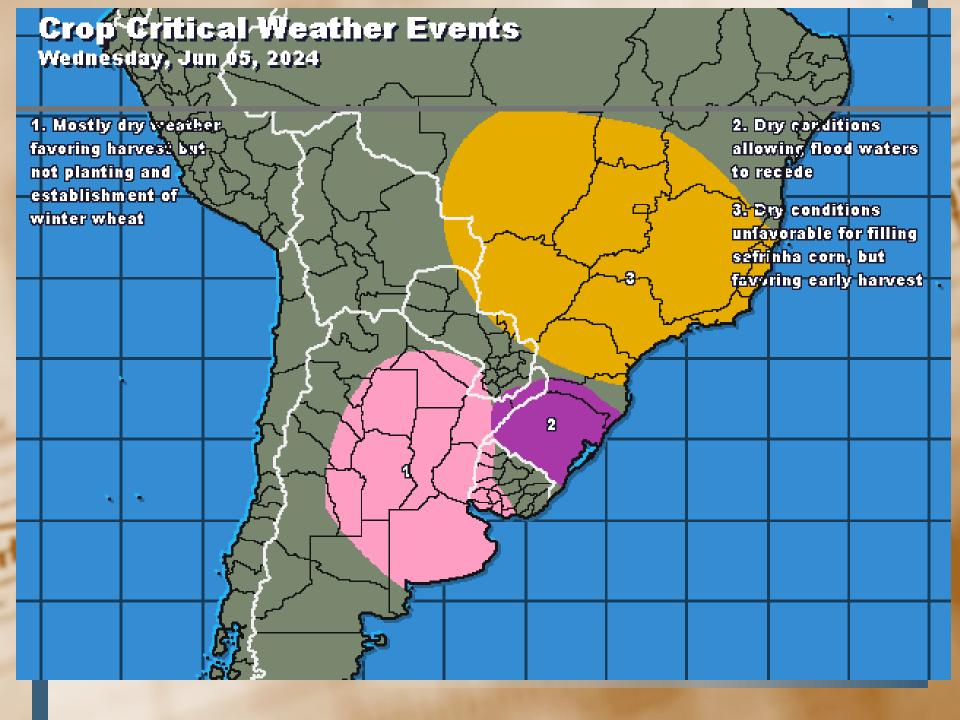

- General: Current General Market Movers
- June 12<sup>th</sup> WASDE Report
- Planting Delays, Final Planting Dates, switching crops or PP
- June rallies only happen ½ the time for commodities. Strong US Dollar
- Initial Corn Progress is highest in 5
  years which supports trendline, Corn
  72% G/E, Wheat better than expected
- Funds testing support levels. Near term chance to test highs before July is low

# Cash Prices for Old Crop and New Crop-Marketing Impact Factors

- · Corn:
- 9% of nation's Corn crop to plant or around 7.6 million acres, mostly in IL, IN, IA, MN, ND, SD and WI
- 80% of the time growing season markets take out Jan highs-5.02Dec, got to \$4.966 on May 15<sup>th</sup> 2024.
- 2024 Corn Bean Ratio-2.50 to 1 = support for Corn (long term is 2.41 to 1), narrowing from 2.52 last meeting
- July support at \$4.37 with resistance at \$4.75

### Soybeans:

- 22% of nation's Soybean crop to plant or around 19 million acres, below expectations and 5-year average, 4 million in MN/ND
- Crush margins are under pressure
- June report is known for providing some surprises
- 80% of the time growing season markets take out Jan highs-12.37Nov got to 12.304 on May 7<sup>th</sup>, 2024
- July support \$12.00 and resistance at \$13.05

### Wheat:

- World wheat fundamentals are still bullish, but bulls need to be feed and news needs to come from Russia/Ukraine and Europe. Private estimates for Russia is severely lower
- 6% of nation's Spring Wheat crop to plant or around 648,000 acres, mostly in ND at 477,000
- 80% of the time growing season markets take out Jan highs 7.46Sept-Took out high on 5/13 at 7.50 reached new high on 5/28 at 7.762
- 2024 Wheat/Corn Ratio is 1.57 to 1 (typical is 1.7 to 1) widening from last meeting at 1.53
- July support at \$7.00 and resistance at \$7.65