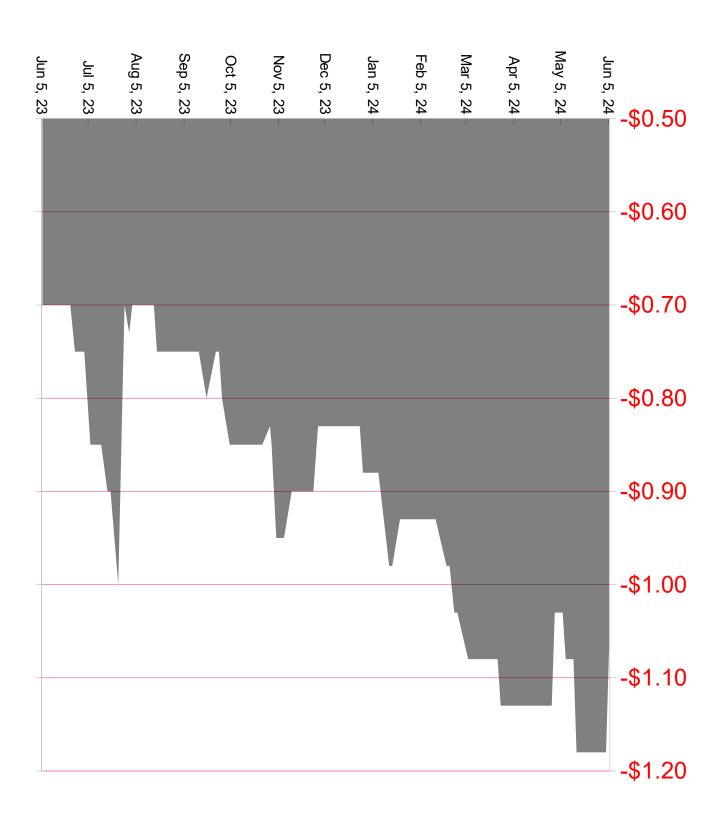

## Cost of Capital-Corn- July Futures-\$4.40, Dec Futures \$4.61

|                                              | Jan | Feb | Mar | Apr | May | Jun  | Jul                 | Aug    | Sep    | Oct    | Nov                 | Dec                 |
|----------------------------------------------|-----|-----|-----|-----|-----|------|---------------------|--------|--------|--------|---------------------|---------------------|
| Today's Price                                |     |     |     |     |     | 4.05 | 5 <mark>4.10</mark> | ) 4.17 | 7 4.21 | L 4.21 | . <mark>4.31</mark> | . <mark>4.36</mark> |
| Interest Rate                                |     |     |     |     |     |      | 8.50%               | 8.50%  | 8.50%  | 8.50%  | 8.50%               | 8.50%               |
| Months to Hold                               |     |     |     |     |     |      | 1                   | L 2    | 2 3    | 3 4    | ļ 5                 | 6                   |
| To break even on interest only you need cash |     |     |     |     |     |      | 4.03                | 3 4.06 | 5 4.09 | 9 4.12 | 2 4.15              | 4.18                |