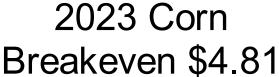

# 2023 Marketing Comparison-using unpriced grain at current futures prices, not interest cost

- FINAL-Marketing Group-Corn-\$5.06, Soybeans \$12.75,
   Wheat \$7.90
- Martinson-Corn-\$4.90, Soybeans-\$12.28, Wheat-\$7.12
- Money Farm-Corn-\$5.09, Soybeans-\$13.11, Wheat-\$7.88
- Final Futures prices-Usset-Corn-\$5.35, Soybeans-\$13.37, Wheat-\$8.62
- BOLD-FINAL Price
- Underlined-Best Price