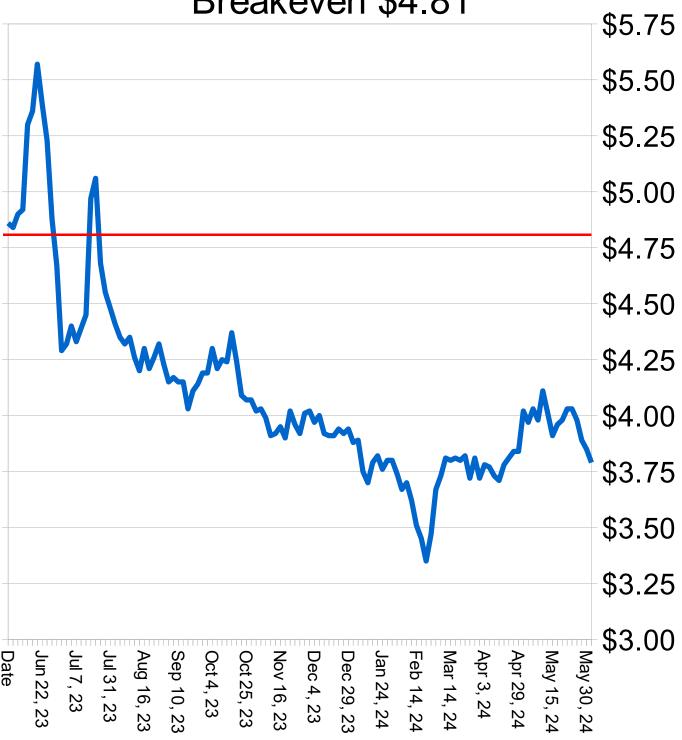

### Wheat:

- World wheat fundamentals are still bullish, but bulls need to be feed and news needs to come from Russia/Ukraine and Europe. Private estimates for Russia is severely lower
- 6% of nation's Spring Wheat crop to plant or around 648,000 acres, mostly in ND at 477,000
- 80% of the time growing season markets take out Jan highs 7.46Sept-Took out high on 5/13 at 7.50 reached new high on 5/28 at 7.762
- 2024 Wheat/Corn Ratio is 1.57 to 1 (typical is 1.7 to 1) widening from last meeting at 1.53
- July support at \$7.00 and resistance at \$7.65