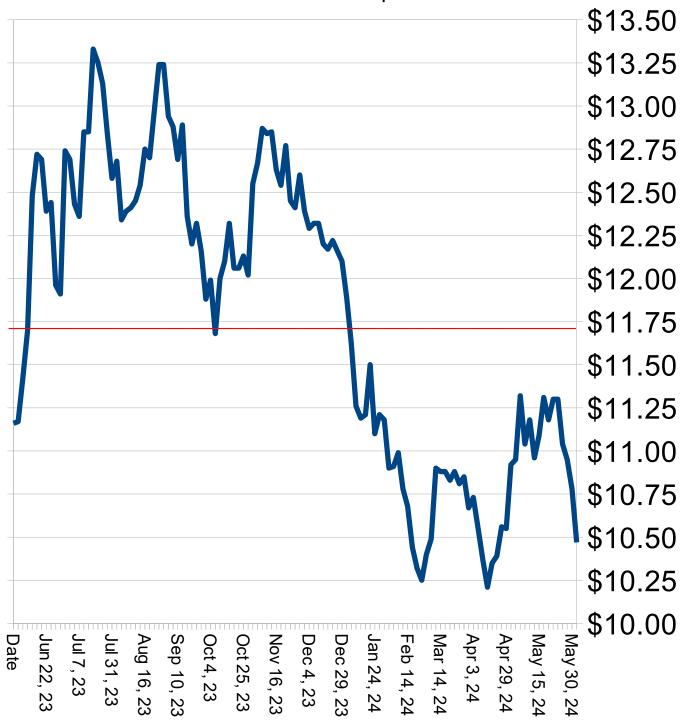

# Cash Prices for Old Crop and New Crop-Marketing Impact Factors

- · Corn:
- 9% of nation's Corn crop to plant or around 7.6 million acres, mostly in IL, IN, IA, MN, ND, SD and WI
- 80% of the time growing season markets take out Jan highs-5.02Dec, got to \$4.966 on May 15<sup>th</sup> 2024.
- 2024 Corn Bean Ratio-2.50 to 1 = support for Corn (long term is 2.41 to 1), narrowing from 2.52 last meeting
- July support at \$4.37 with resistance at \$4.75