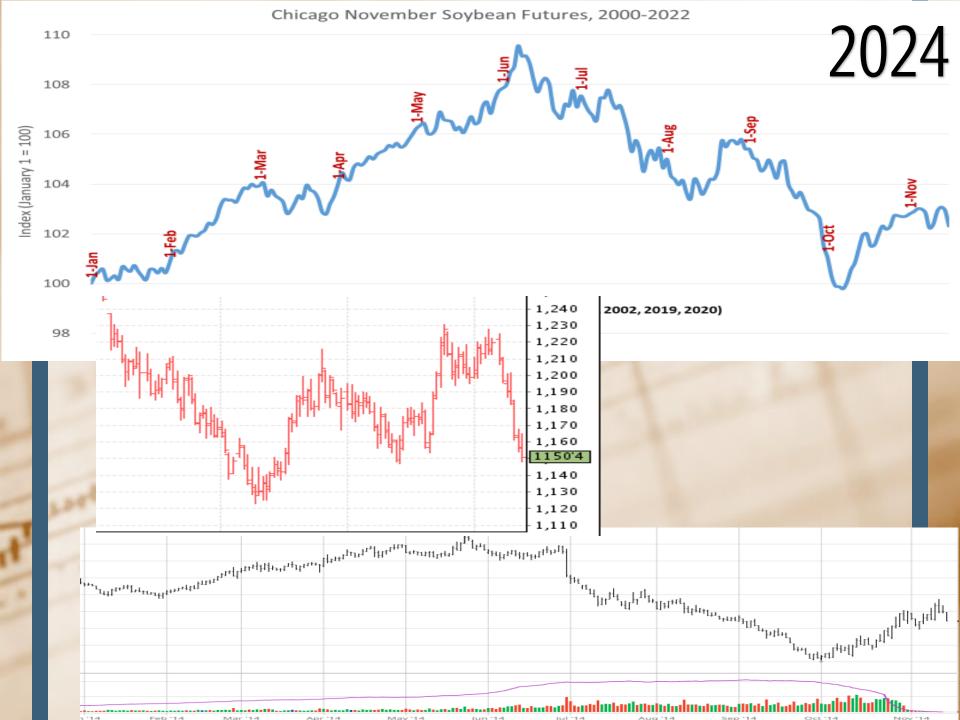

### Soybeans:

- 22% of nation's Soybean crop to plant or around 19 million acres, below expectations and 5-year average, 4 million in MN/ND
- Crush margins are under pressure
- June report is known for providing some surprises
- 80% of the time growing season markets take out Jan highs-12.37Nov got to 12.304 on May 7<sup>th</sup>, 2024
- July support \$12.00 and resistance at \$13.05

| E       | ELEC. CO  | RN (@  | C) [10] |          | ELEC. SOYBEANS (@S) [10] ELEC. WHEAT (@W) |          |        |         | W) [10]  |         |          |         |         |         |
|---------|-----------|--------|---------|----------|-------------------------------------------|----------|--------|---------|----------|---------|----------|---------|---------|---------|
| Month   | Last      | Chg    | High    | Low      | Month                                     | Last     | Chg    | High    | Low      | Month   | Last     | Chg     | High    | Low     |
| Jul-24  | 439'2s    | -3'2   | 444'2   | 438'2    | Jul-24                                    | 1177'2s  | -1'6   | 1191'6  | 1175'2   | Jul-24  | 646'6s   | -11'4   | 664'2   | 642'6   |
| Sep-24  | 445'6s    | -2'4   | 450'6   | 445'0    | Aug-24                                    | 1174'2s  | -3'2   | 1188'2  | 1172'2   | Sep-24  | 668'4s   | -11'4   | 685'4   | 664'4   |
| Dec-24  | 459'0s    | -3'0   | 464'2   | 458'4    | Sep-24                                    | 1150'2s  | -4'2   | 1163'4  | 1148'2   | Dec-24  | 695'0s   | -10'6   | 711'0   | 691'0   |
| Mar-25  | 472'0s    |        | 476'4   | 471'4    | Nov-24                                    | 1150'4s  | -5'4   | 1164'6  | 1148'2   | Mar-25  | 714'6s   | -9'4    | 729'2   | 710'2   |
| May-25  | 479'6s    |        | 484'0   | 479'2    | Jan-25                                    | 1165'0s  | -5'2   | 1178'4  | 1162'6   | May-25  | 722'6s   | -8'2    | 735'6   | 718'2   |
| Jul-25  | 485'2s    |        | 489'6   | 485'0    | Mar-25                                    | 1167'4s  | -5'0   | 1180'6  | 1165'0   | Jul-25  | 718'6s   | -8'2    | 730'6   | 715'6   |
| Sep-25  | 472'0s    |        |         |          | May-25                                    | 1172'4s  | -5'0   | 1184'2  | 1170'0   | Sep-25  | 720'6s   | -8'2    | 731'4   | 718'4   |
| Dec-25  | 473'6s    |        |         | 473'2    | Jul-25                                    | 1178'4s  | -4'6   | 1190'4  | 1176'0   | Dec-25  | 727'4s   | -7'4    | 736'6   | 725'0   |
| ELE     | CTRONIC   | OATS   | (@O) [  | 10]      | <b>ELECTRO</b>                            | NIC SOYE | BEAN M | EAL (@S | SM) [10] | ELECTRO | NIC SOY  | BEAN (  | OIL (@B | O) [10] |
| Month   | Last      | Chg    | High    | Low      | Month                                     | Last     | Chg    | High    | Low      | Month   | Last     | Chg     | High    | Low     |
| Jul-24  | 352'4s    | -13'0  | 373'0   | 352'2    | Jul-24                                    | 359.5s   | 4.4    | 365.5   | 355.0    | Jul-24  | 43.13s   | -0.49   | 43.93   | 43.03   |
| Sep-24  | 358'0s    | -13'4  | 372'4   | 357'6    | Aug-24                                    | 354.6s   | 3.4    | 359.5   | 351.0    | Aug-24  | 43.38s   | -0.47   | 44.16   | 43.29   |
| Dec-24  | 364'6s    | -9'0   | 375'2   | 364'2    | Sep-24                                    | 351.7s   | 2.5    | 356.2   | 349.0    | Sep-24  | 43.49s   | -0.49   | 44.28   | 43.41   |
| Mar-25  | 368'4s    |        |         |          | Oct-24                                    | 350.5s   |        | 355.0   | 348.3    | Oct-24  | 43.51s   |         | 44.29   | 43.46   |
| May-25  | 374'4s    |        |         |          | Dec-24                                    | 354.2s   | 1.6    | 358.6   | 351.6    | Dec-24  | 43.76s   |         | 44.55   | 43.70   |
| Jul-25  | 379'2s    |        |         |          | Jan-25                                    | 355.3s   |        | 359.4   | 352.8    | Jan-25  | 43.98s   | -0.45   | 44.71   | 43.90   |
| Sep-25  | 391'0s    |        |         |          | Mar-25                                    | 354.3s   |        | 358.0   | 351.9    | Mar-25  | 44.23s   | -0.40   | 44.85   | 44.14   |
| Dec-25  | 397'6s    |        |         |          | May-25                                    | 353.9s   | 0.8    | 357.1   | 352.0    | May-25  | 44.49s   | -0.40   | 45.10   | 44.39   |
| ELECTRO | ONIC ROL  | JGH RI | CE (@F  | RR) [10] | ELE                                       | C. HRW W | HEAT ( | @KW) [1 | 0]       | ELEC    | . HRS WI | HEAT (@ | ] (WM@  | 10]     |
| Month   | Last      | Chg    | High    | Low      | Month                                     | Last     | Chg    | High    | Low      | Month   | Last     | Chg     | High    | Low     |
| Jul-24  | 17.415s · | -0.160 | 17.730  | 17.410   | Jul-24                                    | 676'2s   | -11'0  | 693'6   | 672'6    | Jul-24  | 712'4s   | -11'0   | 729'4   | 710'6   |
| Sep-24  | 15.470s   | 0.065  | 15.695  | 15.180   | Sep-24                                    | 690'4s   | -10'6  | 707'4   | 687'0    | Sep-24  | 721'4s   | -11'6   | 739'6   | 720'0   |
| Nov-24  | 15.560s   | 0.050  | 15.725  | 15.390   | Dec-24                                    | 710'4s   | -10'6  | 727'4   | 706'6    | Dec-24  | 737'6s   |         | 755'6   | 736'2   |
| Jan-25  | 15.670s   | 0.055  | 15.800  | 15.800   | Mar-25                                    | 724'4s   | -10'4  | 740'6   | 721'0    | Mar-25  | 750'4s   |         | 768'2   | 748'0   |
|         | 15.745s   |        |         |          | May-25                                    | 729'6s   | -9'4   | 743'6   | 725'6    | May-25  | 754'2s   |         | 760'2   | 753'4   |
| ,       | 15.955s   |        |         |          | ELEC.                                     | TRONIC C | ANOLA  | (@RS)   | [10]     | Jul-25  | 751'2s   | -14'0   | 750'2   | 749'0   |
| Jul-25  | 16.100s   | 0.065  |         |          | Month                                     | Last     | Chg    | High    | Low      |         |          |         |         |         |
|         |           |        |         |          | Jul-24                                    | 617.1s   | -10.9  | 631.1   | 615.4    |         |          |         |         |         |
|         |           |        |         |          | Nov-24                                    | 642.0s   | -9.2   | 655.0   | 640.4    |         |          |         |         |         |
|         |           |        |         |          | Jan-25                                    | 649.5s   | -7.8   | 660.4   | 648.4    |         |          |         |         |         |
|         |           |        |         |          | Mar-25                                    | 655.2s   | -6.5   | 664.8   | 654.2    |         |          |         |         |         |
|         |           |        |         |          | May-25                                    | 659.4s   | -4.3   | 664.0   | 657.8    |         |          |         |         |         |