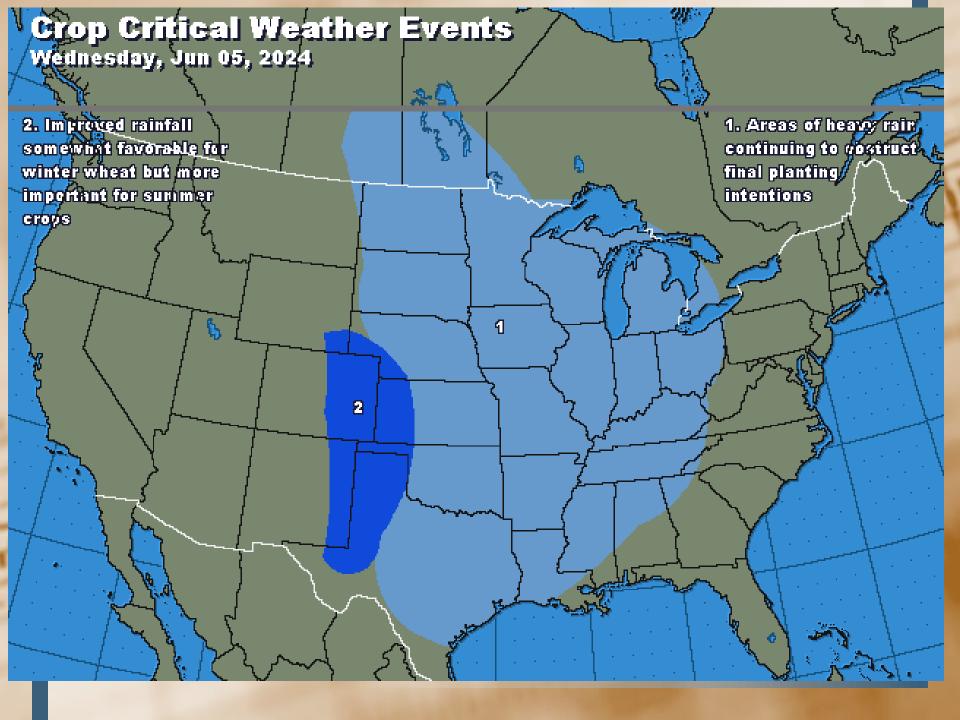

- General: Current General Market Movers
- June 12<sup>th</sup> WASDE Report
- Planting Delays, Final Planting Dates, switching crops or PP
- June rallies only happen ½ the time for commodities. Strong US Dollar
- Initial Corn Progress is highest in 5
  years which supports trendline, Corn
  72% G/E, Wheat better than expected
- Funds testing support levels. Near term chance to test highs before July is low