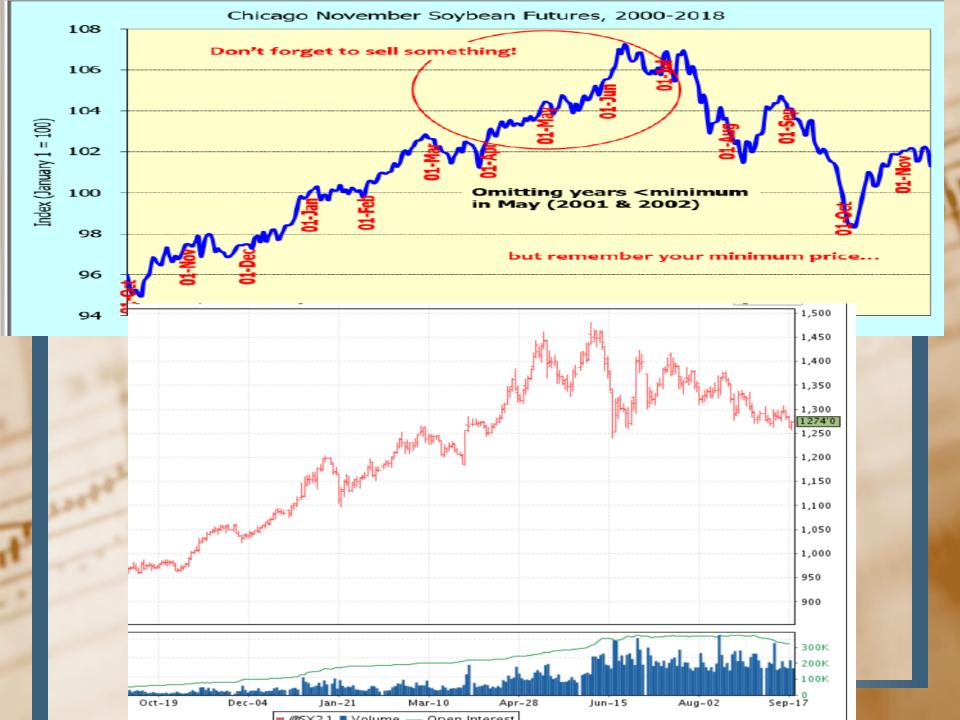

- Soybeans:
- Informa is estimating US 2021 soybean acreage at 87.39 million, up 150,000 acres from USDA's Sept estimate, 2022 acres are estimated at 86.6 million, down 700,000 acres from 2021.
- Last week's soybean export shipments pace was estimated at 10.1 MB. After 3 weeks, soybean shipments were at 1% of USDA's expectations vs. 6% last year. With 49 weeks left in soybean's export marketing year, shipments need to average 42.3 MB to make USDA's projection of 2.09 BB.
- So far, soybean yield reports have been a bit disappointing. Most results we are hearing are at least 10 BPA below APH. Harvest did pick up over the weekend but last night's rain will halt progress in some areas for a couple of days. Please keep us posted on your progress updates.

Nov support \$13.03 and resistance at \$14.45

- Wheat: Selling spilled over from the lower corn and soybean complex to pressure wheat.
- A stronger US dollar and lower Dow added to the pressure.
- For 10 weeks straight, Russia has been forced to increase their price of wheat.
- Informa is estimating 2022 wheat acreage at 48.5 million. 1.5 million higher than the previous year.
- Dec Support at \$8.81, Resistance at \$9.37