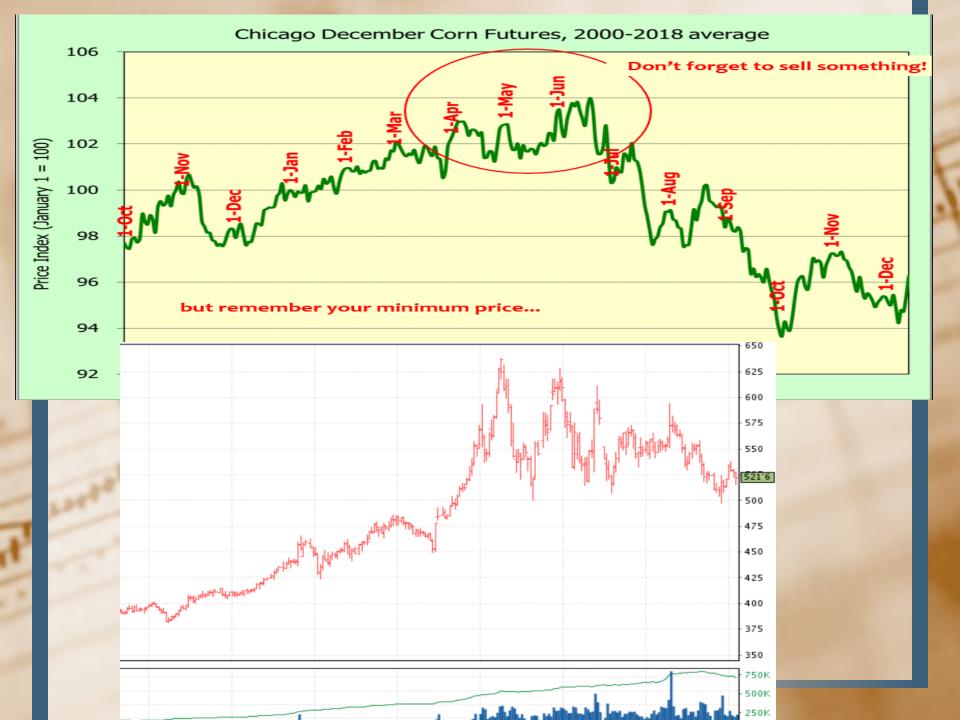

## Corn:

- Informa increased their 2021 corn acreage estimate to 93.72 million, 420,000 acres above USDA's Sept estimate, for 2022 Informa is estimating corn acreage at 94.3 million, 600,000 acres above 2021.
- Weather forecasts continue to be negative with the 6 to 10 day and 8-to-14-day forecast calling for above normal temps and below normal precip, Falling energy prices due to lower global stock markets pushed corn futures as much as 10 cents lower this morning. We have been getting a few yield reports with most reporting yields well below APH levels. We expect more results in the coming weeks.
- For now, December corn futures seem to be comfortable above \$5 with a stocks-to-use ratio of 9.5%. For reference, this ratio has only been under 10% eight times since 1960. Any better than expected demand or yield reductions could further tighten the current outlook. Unfortunately, the waiting game for bullish news continues. Weekly export inspections improved from last week and were reported on the higher end of trade estimates. We will need some daily announcements and more purchases from China soon.
- Dec corn support is at \$5.07 and resistance is at \$5.57.