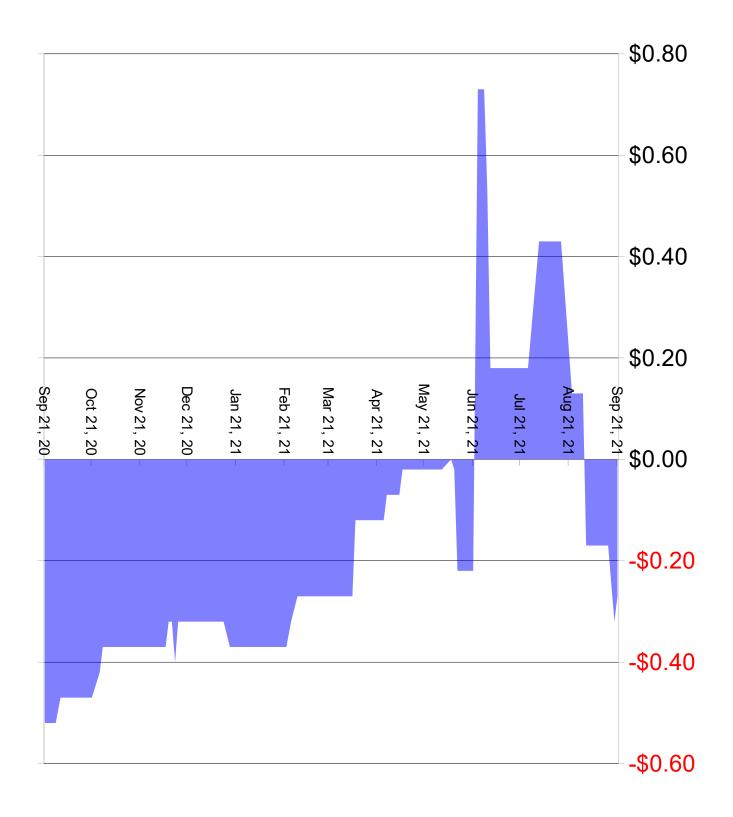

### 2021 Base Line Prices for Wheat, Soybeans and Corn

Local price (forward contract) quoted at AGV Barnesville, MN (Wheat & Soybeans) and Cargill (Wahpeton Corn Plant) for 2021 grain on the second Monday of each month. County Loan is the Minimum Price.

| Month    | Wheat | Basis | Soybeans | Basis | Corn        | Basis |
|----------|-------|-------|----------|-------|-------------|-------|
| Jan 2021 | 5.70  | -0.58 | 10.95    | -0.70 | 3.97        | -0.45 |
| Feb      | 6.06  | -0.53 | 11.13    | -0.65 | 4.12        | -0.45 |
| Mar      | 6.02  | -0.53 | 11.8     | -0.60 | 4.37        | -0.45 |
| Apr      | 5.93  | -0.63 | 11.91    | -0.59 | 4.50        | -0.45 |
| May      | 7.32  | -0.58 | 13.75    | -0.55 | <b>5.81</b> | -0.45 |
| June     | 6.72  | -0.50 | 13.83    | -0.56 | 6.10        | -0.42 |
| July     | 8.07  | -0.50 | 12.94    | -0.56 | 5.01        | -0.32 |
| Aug      | 8.99  | -0.20 | 13.04    | -0.35 | 5.24        | -0.30 |
| Sept     | 8.47  | -0.30 | 12.67    | -0.19 | 5.02        | -0.15 |
| Oct      |       |       |          |       |             |       |
| Nov      |       |       |          |       |             |       |
| Dec      |       |       |          |       |             |       |
| Jan 2022 |       |       |          |       |             |       |
| Feb      |       |       |          |       |             |       |
| Mar      |       |       |          |       |             |       |
| Apr      |       |       |          |       |             |       |
| May      |       |       |          |       |             |       |
| Jun      |       |       |          |       |             |       |
| Average  | 7.03  | -0.48 | 12.45    | -0.53 | 4.9         | -0.38 |
|          |       |       |          |       |             |       |