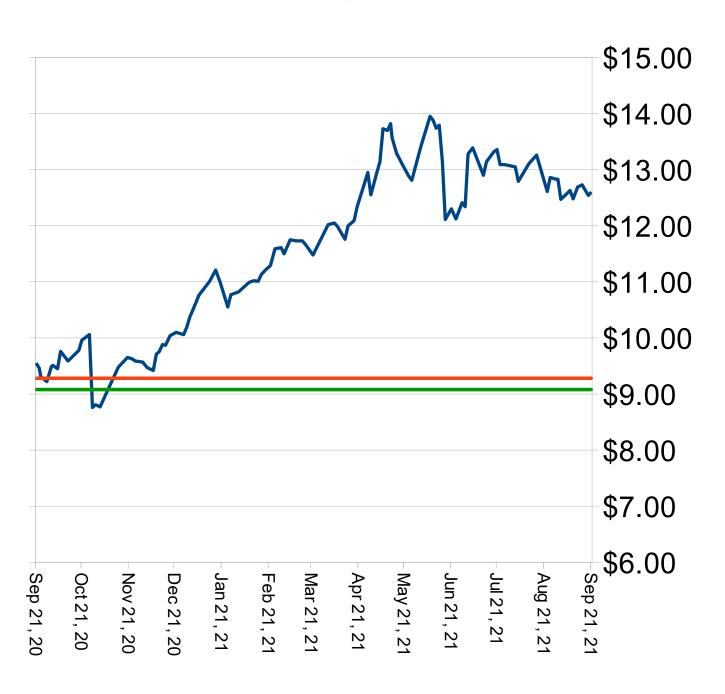

- Soybeans:
- Informa is estimating US 2021 soybean acreage at 87.39 million, up 150,000 acres from USDA's Sept estimate, 2022 acres are estimated at 86.6 million, down 700,000 acres from 2021.
- Last week's soybean export shipments pace was estimated at 10.1 MB. After 3 weeks, soybean shipments were at 1% of USDA's expectations vs. 6% last year. With 49 weeks left in soybean's export marketing year, shipments need to average 42.3 MB to make USDA's projection of 2.09 BB.
- So far, soybean yield reports have been a bit disappointing. Most results we are hearing are at least 10 BPA below APH. Harvest did pick up over the weekend but last night's rain will halt progress in some areas for a couple of days. Please keep us posted on your progress updates.

### 2021 Base Line Prices for Wheat, Soybeans and Corn

Local price (forward contract) quoted at AGV Barnesville, MN (Wheat & Soybeans) and Cargill (Wahpeton Corn Plant) for 2021 grain on the second Monday of each month. County Loan is the Minimum Price.

| Month    | Wheat | Basis | Soybeans | Basis | Corn        | Basis |
|----------|-------|-------|----------|-------|-------------|-------|
| Jan 2021 | 5.70  | -0.58 | 10.95    | -0.70 | 3.97        | -0.45 |
| Feb      | 6.06  | -0.53 | 11.13    | -0.65 | 4.12        | -0.45 |
| Mar      | 6.02  | -0.53 | 11.8     | -0.60 | 4.37        | -0.45 |
| Apr      | 5.93  | -0.63 | 11.91    | -0.59 | 4.50        | -0.45 |
| May      | 7.32  | -0.58 | 13.75    | -0.55 | <b>5.81</b> | -0.45 |
| June     | 6.72  | -0.50 | 13.83    | -0.56 | 6.10        | -0.42 |
| July     | 8.07  | -0.50 | 12.94    | -0.56 | 5.01        | -0.32 |
| Aug      | 8.99  | -0.20 | 13.04    | -0.35 | 5.24        | -0.30 |
| Sept     | 8.47  | -0.30 | 12.67    | -0.19 | 5.02        | -0.15 |
| Oct      |       |       |          |       |             |       |
| Nov      |       |       |          |       |             |       |
| Dec      |       |       |          |       |             |       |
| Jan 2022 |       |       |          |       |             |       |
| Feb      |       |       |          |       |             |       |
| Mar      |       |       |          |       |             |       |
| Apr      |       |       |          |       |             |       |
| May      |       |       |          |       |             |       |
| Jun      |       |       |          |       |             |       |
| Average  | 7.03  | -0.48 | 12.45    | -0.53 | 4.9         | -0.38 |
|          |       |       |          |       |             |       |