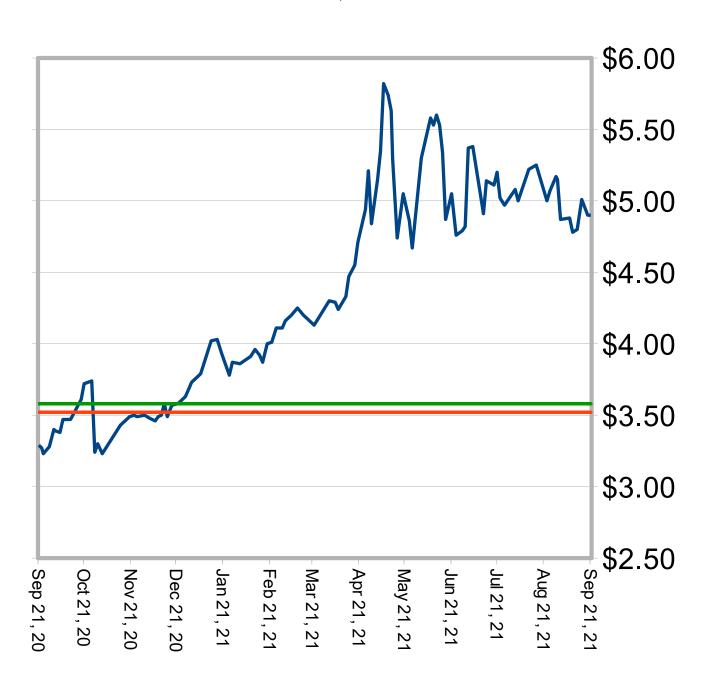

### 2021 Base Line Prices for Wheat, Soybeans and Corn

Local price (forward contract) quoted at AGV Barnesville, MN (Wheat & Soybeans) and Cargill (Wahpeton Corn Plant) for 2021 grain on the second Monday of each month. County Loan is the Minimum Price.

| Month    | Wheat | Basis | Soybeans | Basis | Corn        | Basis |
|----------|-------|-------|----------|-------|-------------|-------|
| Jan 2021 | 5.70  | -0.58 | 10.95    | -0.70 | 3.97        | -0.45 |
| Feb      | 6.06  | -0.53 | 11.13    | -0.65 | 4.12        | -0.45 |
| Mar      | 6.02  | -0.53 | 11.8     | -0.60 | 4.37        | -0.45 |
| Apr      | 5.93  | -0.63 | 11.91    | -0.59 | 4.50        | -0.45 |
| May      | 7.32  | -0.58 | 13.75    | -0.55 | <b>5.81</b> | -0.45 |
| June     | 6.72  | -0.50 | 13.83    | -0.56 | 6.10        | -0.42 |
| July     | 8.07  | -0.50 | 12.94    | -0.56 | 5.01        | -0.32 |
| Aug      | 8.99  | -0.20 | 13.04    | -0.35 | 5.24        | -0.30 |
| Sept     | 8.47  | -0.30 | 12.67    | -0.19 | 5.02        | -0.15 |
| Oct      |       |       |          |       |             |       |
| Nov      |       |       |          |       |             |       |
| Dec      |       |       |          |       |             |       |
| Jan 2022 |       |       |          |       |             |       |
| Feb      |       |       |          |       |             |       |
| Mar      |       |       |          |       |             |       |
| Apr      |       |       |          |       |             |       |
| May      |       |       |          |       |             |       |
| Jun      |       |       |          |       |             |       |
| Average  | 7.03  | -0.48 | 12.45    | -0.53 | 4.9         | -0.38 |
|          |       |       |          |       |             |       |