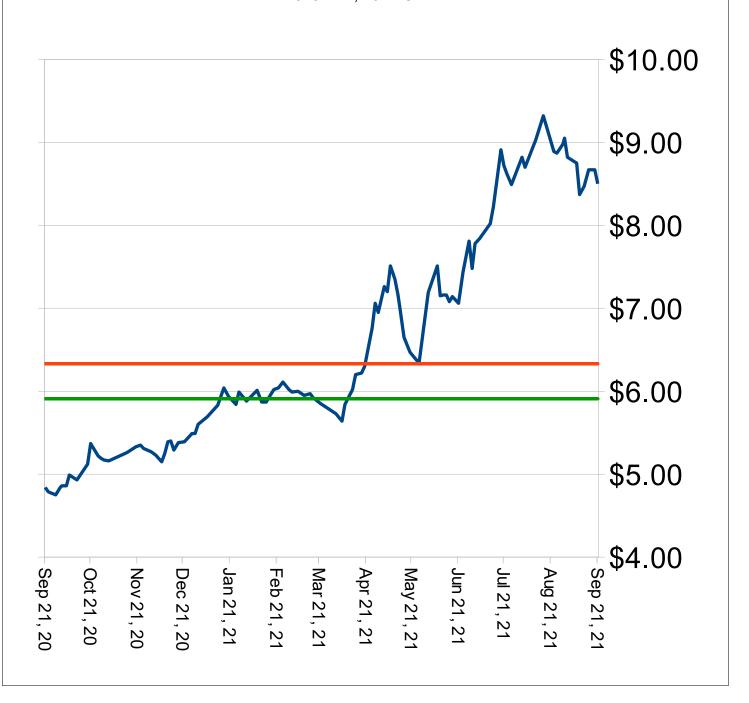

- Soybeans:
- Informa is estimating US 2021 soybean acreage at 87.39 million, up 150,000 acres from USDA's Sept estimate, 2022 acres are estimated at 86.6 million, down 700,000 acres from 2021.
- Last week's soybean export shipments pace was estimated at 10.1 MB. After 3 weeks, soybean shipments were at 1% of USDA's expectations vs. 6% last year. With 49 weeks left in soybean's export marketing year, shipments need to average 42.3 MB to make USDA's projection of 2.09 BB.
- So far, soybean yield reports have been a bit disappointing. Most results we are hearing are at least 10 BPA below APH. Harvest did pick up over the weekend but last night's rain will halt progress in some areas for a couple of days. Please keep us posted on your progress updates.

### 2021 Base Line Prices for Wheat, Soybeans and Corn

Local price (forward contract) quoted at AGV Barnesville, MN (Wheat & Soybeans) and Cargill (Wahpeton Corn Plant) for 2021 grain on the second Monday of each month. County Loan is the Minimum Price.

| Month    | Wheat | Basis | Soybeans | Basis | Corn        | Basis |
|----------|-------|-------|----------|-------|-------------|-------|
| Jan 2021 | 5.70  | -0.58 | 10.95    | -0.70 | 3.97        | -0.45 |
| Feb      | 6.06  | -0.53 | 11.13    | -0.65 | 4.12        | -0.45 |
| Mar      | 6.02  | -0.53 | 11.8     | -0.60 | 4.37        | -0.45 |
| Apr      | 5.93  | -0.63 | 11.91    | -0.59 | 4.50        | -0.45 |
| May      | 7.32  | -0.58 | 13.75    | -0.55 | <b>5.81</b> | -0.45 |
| June     | 6.72  | -0.50 | 13.83    | -0.56 | 6.10        | -0.42 |
| July     | 8.07  | -0.50 | 12.94    | -0.56 | 5.01        | -0.32 |
| Aug      | 8.99  | -0.20 | 13.04    | -0.35 | 5.24        | -0.30 |
| Sept     | 8.47  | -0.30 | 12.67    | -0.19 | 5.02        | -0.15 |
| Oct      |       |       |          |       |             |       |
| Nov      |       |       |          |       |             |       |
| Dec      |       |       |          |       |             |       |
| Jan 2022 |       |       |          |       |             |       |
| Feb      |       |       |          |       |             |       |
| Mar      |       |       |          |       |             |       |
| Apr      |       |       |          |       |             |       |
| May      |       |       |          |       |             |       |
| Jun      |       |       |          |       |             |       |
| Average  | 7.03  | -0.48 | 12.45    | -0.53 | 4.9         | -0.38 |
|          |       |       |          |       |             |       |