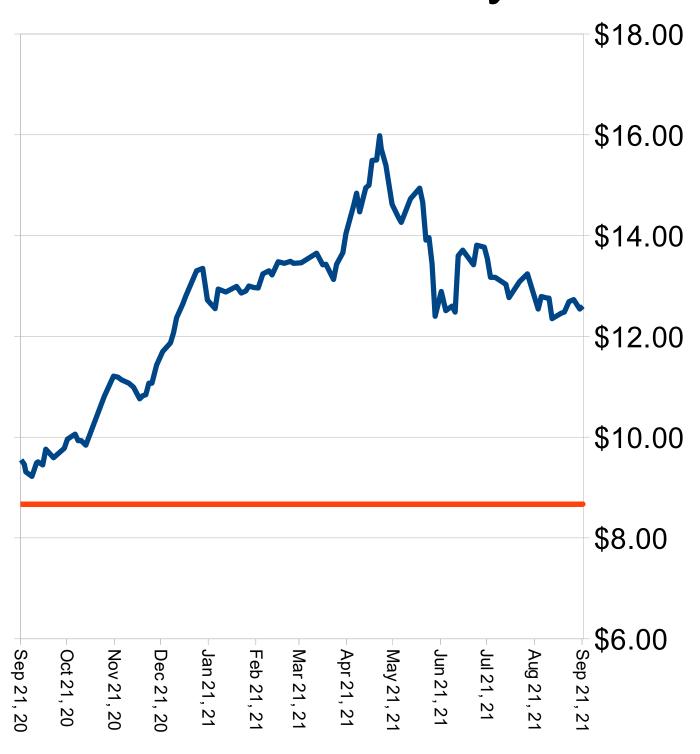

Nov support \$13.03 and resistance at \$14.45

- Wheat: Selling spilled over from the lower corn and soybean complex to pressure wheat.
- A stronger US dollar and lower Dow added to the pressure.
- For 10 weeks straight, Russia has been forced to increase their price of wheat.
- Informa is estimating 2022 wheat acreage at 48.5 million. 1.5 million higher than the previous year.
- Dec Support at \$8.81, Resistance at \$9.37

### 2021 Base Line Prices for Wheat, Soybeans and Corn

Local price (forward contract) quoted at AGV Barnesville, MN (Wheat & Soybeans) and Cargill (Wahpeton Corn Plant) for 2021 grain on the second Monday of each month. County Loan is the Minimum Price.

| Month    | Wheat | Basis | Soybeans | Basis | Corn        | Basis |
|----------|-------|-------|----------|-------|-------------|-------|
| Jan 2021 | 5.70  | -0.58 | 10.95    | -0.70 | 3.97        | -0.45 |
| Feb      | 6.06  | -0.53 | 11.13    | -0.65 | 4.12        | -0.45 |
| Mar      | 6.02  | -0.53 | 11.8     | -0.60 | 4.37        | -0.45 |
| Apr      | 5.93  | -0.63 | 11.91    | -0.59 | 4.50        | -0.45 |
| May      | 7.32  | -0.58 | 13.75    | -0.55 | <b>5.81</b> | -0.45 |
| June     | 6.72  | -0.50 | 13.83    | -0.56 | 6.10        | -0.42 |
| July     | 8.07  | -0.50 | 12.94    | -0.56 | 5.01        | -0.32 |
| Aug      | 8.99  | -0.20 | 13.04    | -0.35 | 5.24        | -0.30 |
| Sept     | 8.47  | -0.30 | 12.67    | -0.19 | 5.02        | -0.15 |
| Oct      |       |       |          |       |             |       |
| Nov      |       |       |          |       |             |       |
| Dec      |       |       |          |       |             |       |
| Jan 2022 |       |       |          |       |             |       |
| Feb      |       |       |          |       |             |       |
| Mar      |       |       |          |       |             |       |
| Apr      |       |       |          |       |             |       |
| May      |       |       |          |       |             |       |
| Jun      |       |       |          |       |             |       |
| Average  | 7.03  | -0.48 | 12.45    | -0.53 | 4.9         | -0.38 |
|          |       |       |          |       |             |       |