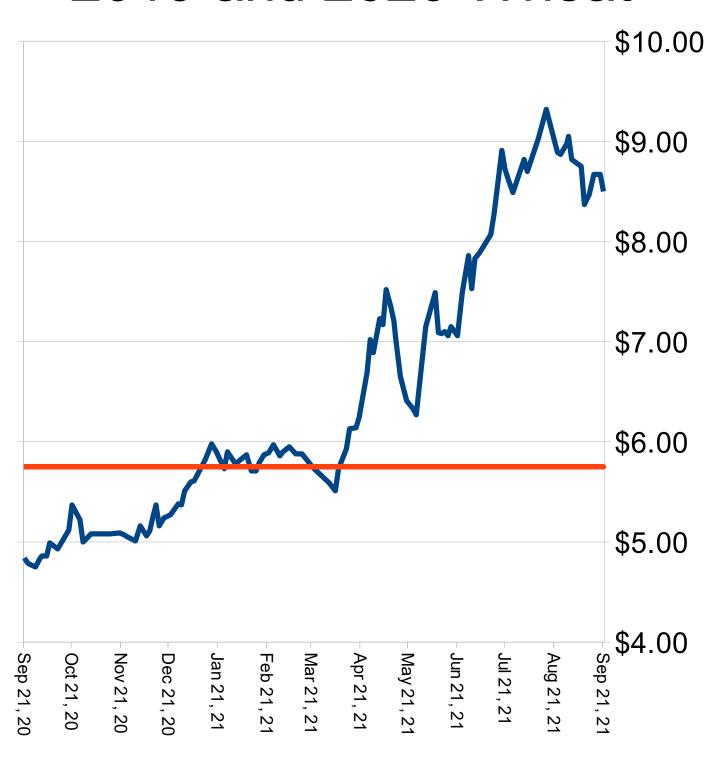

### 2021 Base Line Prices for Wheat, Soybeans and Corn

Local price (forward contract) quoted at AGV Barnesville, MN (Wheat & Soybeans) and Cargill (Wahpeton Corn Plant) for 2021 grain on the second Monday of each month. County Loan is the Minimum Price.

| Month    | Wheat | Basis | Soybeans | Basis | Corn        | Basis |
|----------|-------|-------|----------|-------|-------------|-------|
| Jan 2021 | 5.70  | -0.58 | 10.95    | -0.70 | 3.97        | -0.45 |
| Feb      | 6.06  | -0.53 | 11.13    | -0.65 | 4.12        | -0.45 |
| Mar      | 6.02  | -0.53 | 11.8     | -0.60 | 4.37        | -0.45 |
| Apr      | 5.93  | -0.63 | 11.91    | -0.59 | 4.50        | -0.45 |
| May      | 7.32  | -0.58 | 13.75    | -0.55 | <b>5.81</b> | -0.45 |
| June     | 6.72  | -0.50 | 13.83    | -0.56 | 6.10        | -0.42 |
| July     | 8.07  | -0.50 | 12.94    | -0.56 | 5.01        | -0.32 |
| Aug      | 8.99  | -0.20 | 13.04    | -0.35 | 5.24        | -0.30 |
| Sept     | 8.47  | -0.30 | 12.67    | -0.19 | 5.02        | -0.15 |
| Oct      |       |       |          |       |             |       |
| Nov      |       |       |          |       |             |       |
| Dec      |       |       |          |       |             |       |
| Jan 2022 |       |       |          |       |             |       |
| Feb      |       |       |          |       |             |       |
| Mar      |       |       |          |       |             |       |
| Apr      |       |       |          |       |             |       |
| May      |       |       |          |       |             |       |
| Jun      |       |       |          |       |             |       |
| Average  | 7.03  | -0.48 | 12.45    | -0.53 | 4.9         | -0.38 |
|          |       |       |          |       |             |       |