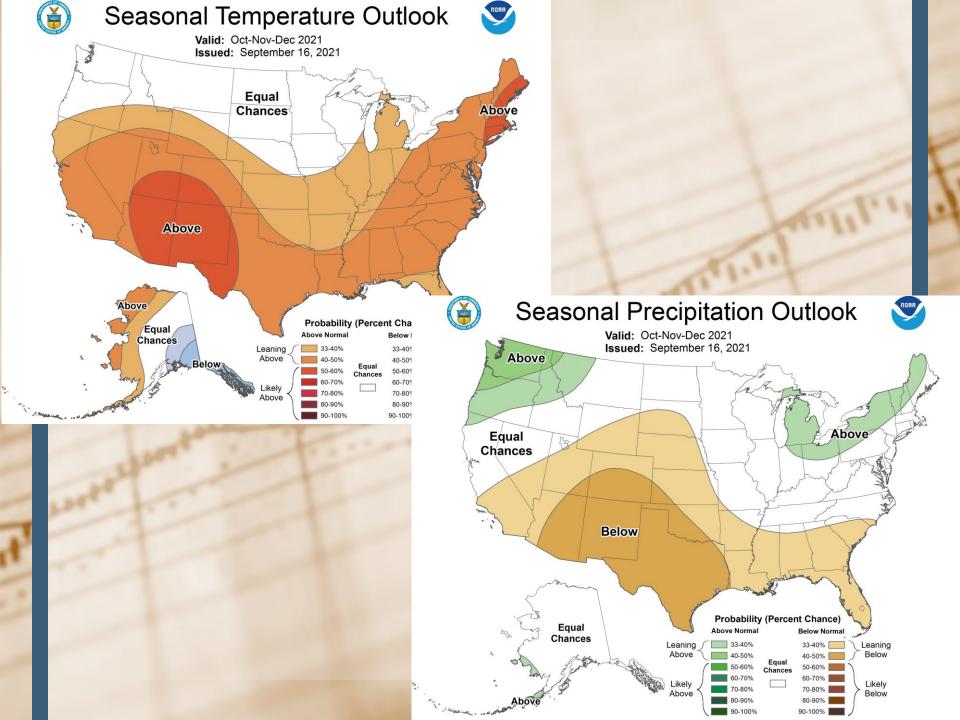

## Corn:

- Informa increased their 2021 corn acreage estimate to 93.72 million, 420,000 acres above USDA's Sept estimate, for 2022 Informa is estimating corn acreage at 94.3 million, 600,000 acres above 2021.
- Weather forecasts continue to be negative with the 6 to 10 day and 8-to-14-day forecast calling for above normal temps and below normal precip, Falling energy prices due to lower global stock markets pushed corn futures as much as 10 cents lower this morning. We have been getting a few yield reports with most reporting yields well below APH levels. We expect more results in the coming weeks.
- For now, December corn futures seem to be comfortable above \$5 with a stocks-to-use ratio of 9.5%. For reference, this ratio has only been under 10% eight times since 1960. Any better than expected demand or yield reductions could further tighten the current outlook. Unfortunately, the waiting game for bullish news continues. Weekly export inspections improved from last week and were reported on the higher end of trade estimates. We will need some daily announcements and more purchases from China soon.
- Dec corn support is at \$5.07 and resistance is at \$5.57.

- Soybeans:
- Informa is estimating US 2021 soybean acreage at 87.39 million, up 150,000 acres from USDA's Sept estimate, 2022 acres are estimated at 86.6 million, down 700,000 acres from 2021.
- Last week's soybean export shipments pace was estimated at 10.1 MB. After 3 weeks, soybean shipments were at 1% of USDA's expectations vs. 6% last year. With 49 weeks left in soybean's export marketing year, shipments need to average 42.3 MB to make USDA's projection of 2.09 BB.
- So far, soybean yield reports have been a bit disappointing. Most results we are hearing are at least 10 BPA below APH. Harvest did pick up over the weekend but last night's rain will halt progress in some areas for a couple of days. Please keep us posted on your progress updates.

Nov support \$13.03 and resistance at \$14.45

- Wheat: Selling spilled over from the lower corn and soybean complex to pressure wheat.
- A stronger US dollar and lower Dow added to the pressure.
- For 10 weeks straight, Russia has been forced to increase their price of wheat.
- Informa is estimating 2022 wheat acreage at 48.5 million. 1.5 million higher than the previous year.
- Dec Support at \$8.81, Resistance at \$9.37