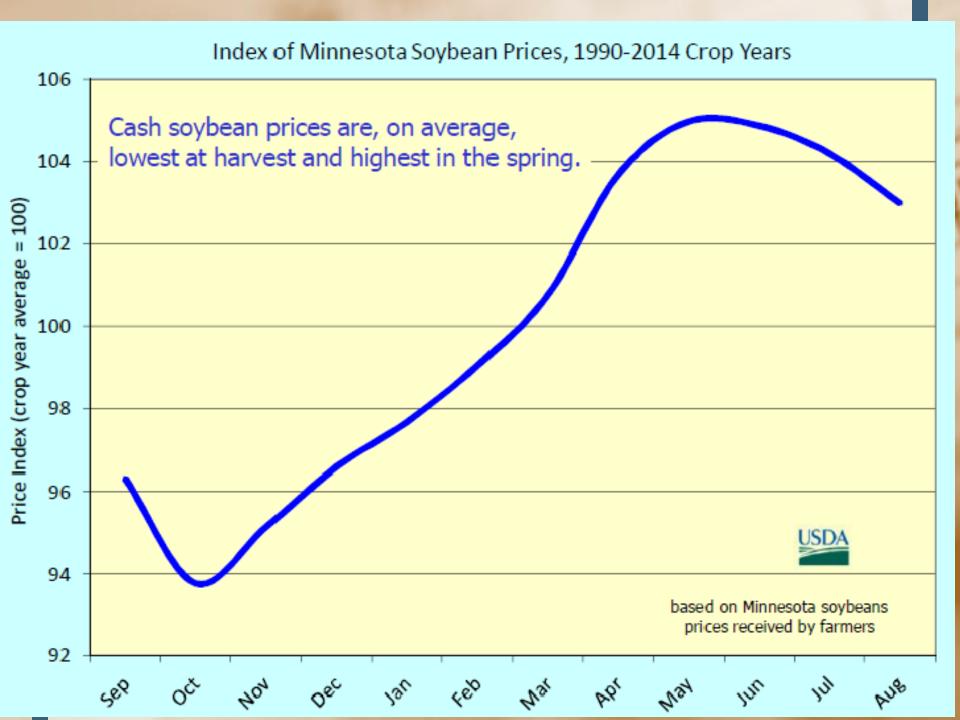

- Soybeans:
- Informa is estimating US 2021 soybean acreage at 87.39 million, up 150,000 acres from USDA's Sept estimate, 2022 acres are estimated at 86.6 million, down 700,000 acres from 2021.
- Last week's soybean export shipments pace was estimated at 10.1 MB. After 3 weeks, soybean shipments were at 1% of USDA's expectations vs. 6% last year. With 49 weeks left in soybean's export marketing year, shipments need to average 42.3 MB to make USDA's projection of 2.09 BB.
- So far, soybean yield reports have been a bit disappointing. Most results we are hearing are at least 10 BPA below APH. Harvest did pick up over the weekend but last night's rain will halt progress in some areas for a couple of days. Please keep us posted on your progress updates.

Nov support \$13.03 and resistance at \$14.45

- Wheat: Selling spilled over from the lower corn and soybean complex to pressure wheat.
- A stronger US dollar and lower Dow added to the pressure.
- For 10 weeks straight, Russia has been forced to increase their price of wheat.
- Informa is estimating 2022 wheat acreage at 48.5 million. 1.5 million higher than the previous year.
- Dec Support at \$8.81, Resistance at \$9.37