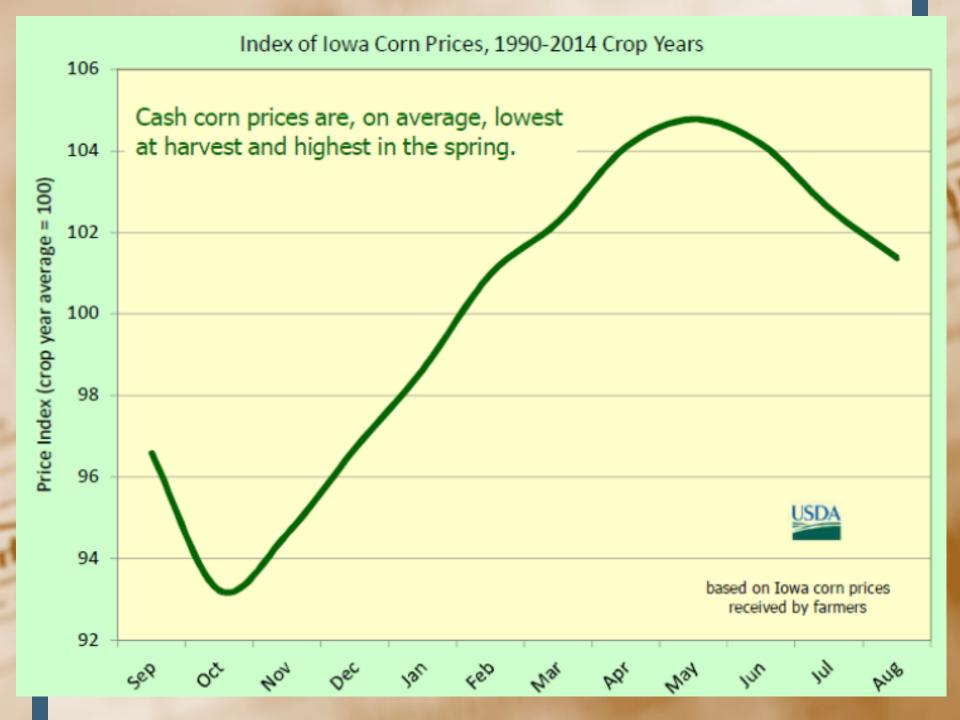

## Corn:

- Informa increased their 2021 corn acreage estimate to 93.72 million, 420,000 acres above USDA's Sept estimate, for 2022 Informa is estimating corn acreage at 94.3 million, 600,000 acres above 2021.
- Weather forecasts continue to be negative with the 6 to 10 day and 8-to-14-day forecast calling for above normal temps and below normal precip, Falling energy prices due to lower global stock markets pushed corn futures as much as 10 cents lower this morning. We have been getting a few yield reports with most reporting yields well below APH levels. We expect more results in the coming weeks.
- For now, December corn futures seem to be comfortable above \$5 with a stocks-to-use ratio of 9.5%. For reference, this ratio has only been under 10% eight times since 1960. Any better than expected demand or yield reductions could further tighten the current outlook. Unfortunately, the waiting game for bullish news continues. Weekly export inspections improved from last week and were reported on the higher end of trade estimates. We will need some daily announcements and more purchases from China soon.
- Dec corn support is at \$5.07 and resistance is at \$5.57.