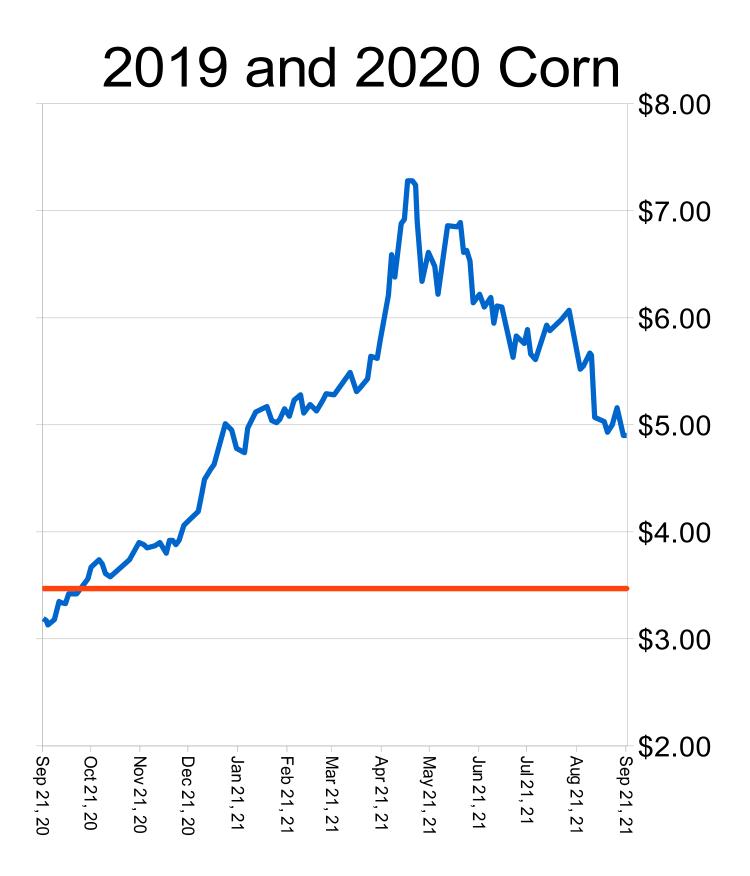

## Corn:

- Informa increased their 2021 corn acreage estimate to 93.72 million, 420,000 acres above USDA's Sept estimate, for 2022 Informa is estimating corn acreage at 94.3 million, 600,000 acres above 2021.
- Weather forecasts continue to be negative with the 6 to 10 day and 8-to-14-day forecast calling for above normal temps and below normal precip, Falling energy prices due to lower global stock markets pushed corn futures as much as 10 cents lower this morning. We have been getting a few yield reports with most reporting yields well below APH levels. We expect more results in the coming weeks.
- For now, December corn futures seem to be comfortable above \$5 with a stocks-to-use ratio of 9.5%. For reference, this ratio has only been under 10% eight times since 1960. Any better than expected demand or yield reductions could further tighten the current outlook. Unfortunately, the waiting game for bullish news continues. Weekly export inspections improved from last week and were reported on the higher end of trade estimates. We will need some daily announcements and more purchases from China soon.
- Dec corn support is at \$5.07 and resistance is at \$5.57.

### 2021 Base Line Prices for Wheat, Soybeans and Corn

Local price (forward contract) quoted at AGV Barnesville, MN (Wheat & Soybeans) and Cargill (Wahpeton Corn Plant) for 2021 grain on the second Monday of each month. County Loan is the Minimum Price.

| Month    | Wheat | Basis | Soybeans | Basis | Corn        | Basis |
|----------|-------|-------|----------|-------|-------------|-------|
| Jan 2021 | 5.70  | -0.58 | 10.95    | -0.70 | 3.97        | -0.45 |
| Feb      | 6.06  | -0.53 | 11.13    | -0.65 | 4.12        | -0.45 |
| Mar      | 6.02  | -0.53 | 11.8     | -0.60 | 4.37        | -0.45 |
| Apr      | 5.93  | -0.63 | 11.91    | -0.59 | 4.50        | -0.45 |
| May      | 7.32  | -0.58 | 13.75    | -0.55 | <b>5.81</b> | -0.45 |
| June     | 6.72  | -0.50 | 13.83    | -0.56 | 6.10        | -0.42 |
| July     | 8.07  | -0.50 | 12.94    | -0.56 | 5.01        | -0.32 |
| Aug      | 8.99  | -0.20 | 13.04    | -0.35 | 5.24        | -0.30 |
| Sept     | 8.47  | -0.30 | 12.67    | -0.19 | 5.02        | -0.15 |
| Oct      |       |       |          |       |             |       |
| Nov      |       |       |          |       |             |       |
| Dec      |       |       |          |       |             |       |
| Jan 2022 |       |       |          |       |             |       |
| Feb      |       |       |          |       |             |       |
| Mar      |       |       |          |       |             |       |
| Apr      |       |       |          |       |             |       |
| May      |       |       |          |       |             |       |
| Jun      |       |       |          |       |             |       |
| Average  | 7.03  | -0.48 | 12.45    | -0.53 | 4.9         | -0.38 |
|          |       |       |          |       |             |       |