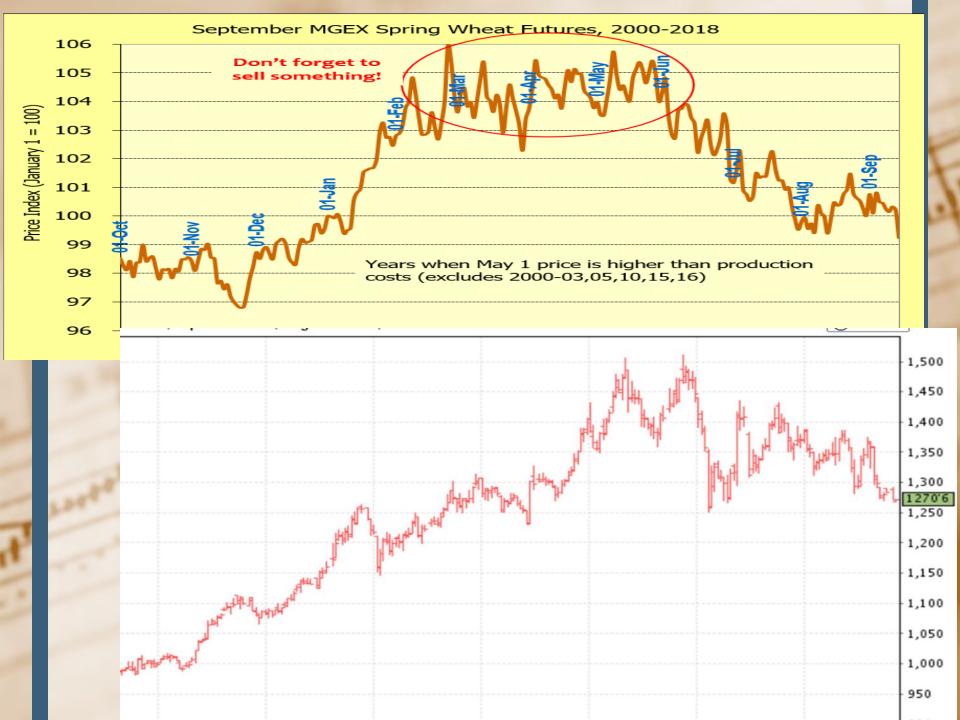

DATE SEPTEMBER 21<sup>ST</sup>, 2021

## Topics for September 21st, 2021

- Current Chart Comparison
- Updates on Grain Prices and Basis/Carry-Review Marketing Plans
- Market Information Outlook



















### LOCAL CASH GRAIN PRICES

Northland College-http://www.northlandfbm-moorhead.com/

Ron Dvergsten 218-686-5448 / Josh Tjosaas 299-5863-Instructors

|             | 9/21               | /2021 1:38        | p.m.              | 9/19               | /2021 9:38        | p.m.              | 9/12               | /2021 8:08 p      | o.m.              | 9/7/2021 8:44 a.n  |                    | .m.               |
|-------------|--------------------|-------------------|-------------------|--------------------|-------------------|-------------------|--------------------|-------------------|-------------------|--------------------|--------------------|-------------------|
|             | 2021 Crop          | 2021 Crop         | 2021 Crop         | 2021 Crop          | 2021 Crop         |